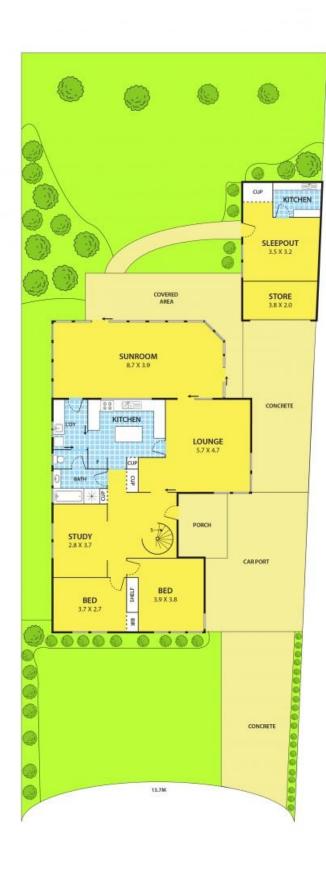

This BV home is set on a block of land 530m2 (approx.) which offers 5 bedrooms plus study with 1 lounge area, a large sunroom, plus a sleepout at the back. Further features include: FES, BIRs to all bedrooms, 2 bathrooms and 2 toilets, all gas appliances, ducted heating, tiles and carpet throughout with floorboards in the lounge, NBN ready, Fire Wood Heater, carport and much more....