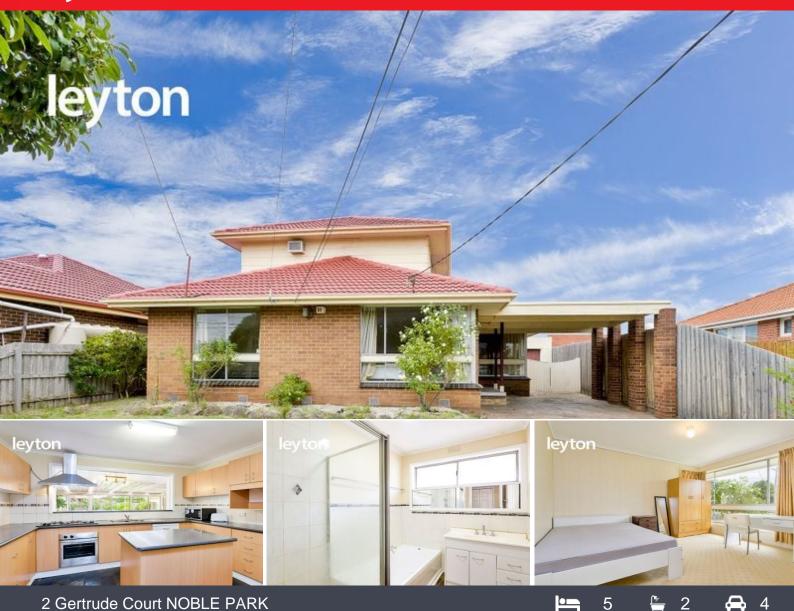

## Family Home

Search no further, this renovated home has plenty of rooms for you and your family to enjoy, which is located in a peaceful cal-de-sac with a beautiful backyard and multiple car spaces. Alternatively you can turn this into an investment that has the potential for fantastic high returns.

This BV home is set on a block of land 530m2 (approx.) which offers 5 bedrooms plus study with 1 lounge area, a large sunroom, plus a sleepout at the back. Further features include: FES, BIRs to all bedrooms, 2 bathrooms and 2 toilets, all gas appliances, ducted heating, tiles and carpet throughout with floorboards in the lounge, NBN ready, Fire Wood Heater, carport and much more....

## 2 Gertrude Court, NOBLE PARK