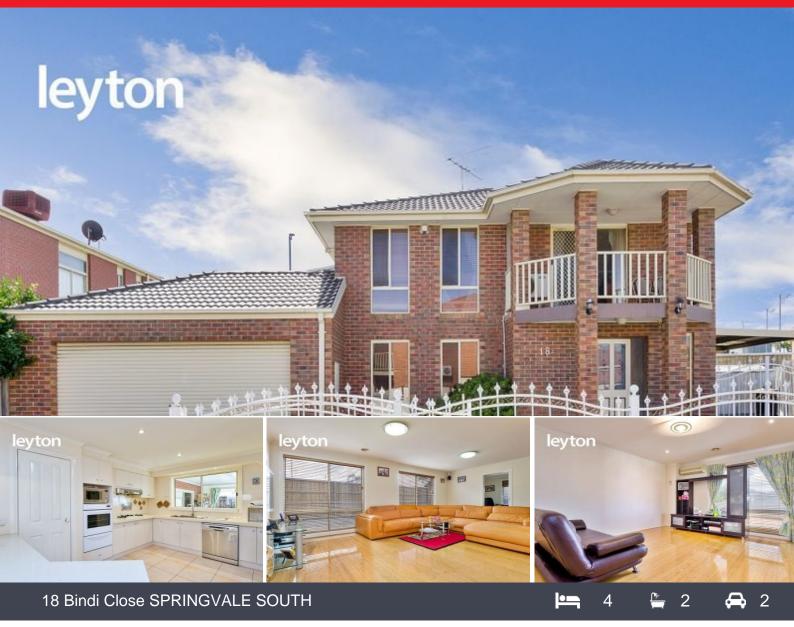

## Lucky Number 18

Nestled in a peaceful Cul de Sac in a reasonably new estate in Springvale South, it's only a short stroll to Springvale South Plaza, other variety of conveniences including restaurants, pharmacies, hair salons, tutoring school, Aldi Supermarket and also minutes' drive to the vibrant Springvale Centre CBD.

Offering 3 Spacious bedrooms with BIRs, FES to the master, 4th bedroom/study downstairs, 3 separate living areas, a large sunroom, open plan kitchen with Caesar stone benchtop, a dishwasher, all gas appliances, ducted heating, 4 Split A/Cs, 3 toilets, double garage with remote, a garden shed, under covered storage space, low maintenance gardens and a front auto gate.

Inspection a must, don't miss it!

PLEASE NOTE:

- All enquiries MUST include a contact telephone number
- Photo ID Required for all Inspections

Leyton Real Estate Pty Ltd 7 Warwick Avenue, SPRINGVALE VIC 3171 (03) 9547 0345 | leytonre.com.au Leyton Real Estate