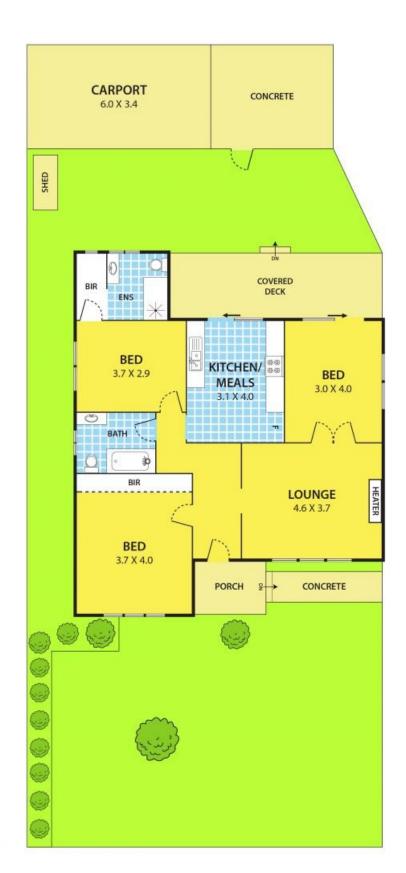

This nicely rendered family home offers 3 generous bedrooms plus a BIR, master with a WIR and FES. Floorboards throughout, a gas wall heater in the formal lounge area and ceiling fans on high ceilings will definitely give you more a homey and spacious atmosphere. Freshly repainted for your convenience, renovated main bathroom plus toilet and a well-appointed kitchen with Caesar stone bench and gas cooking. Outside you have a private decking to your own courtyard, a garden shed and access to a carport that you can choose to convert into a lock up garage.