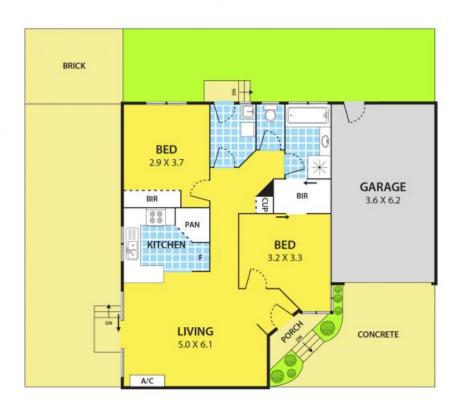

#### Comprising of:

- 2 Bedrooms with BIRs
- 1 Bathroom and separate toilet
- Split A/C
- Ducted Heating
- Single Garage
- Low maintenance private backyard

#### DISCLAIMER:

Please note plans are indicative only and not drawn to exact scale.

All dimensions are approximate