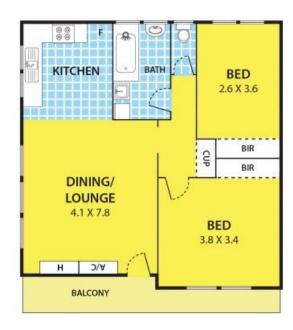

Only 200m to Springvale Train Station, minutes' walk to Springvale Central and all the amenities that this multicultural suburb has to offer. Easy access to Springvale Rd and Princes Hwy.

Offering 2 generous sized bedrooms with BIRs, well-appointed open kitchen with fresh wooden bench, ample storage cabinets and hot plates, a spacious lounge on new and stylish floorboards, adjoining to a meals area with a wall heater and a split A/C system. Tiled bathroom with laundry facilities and separate toilet.

Stepping outside you have your own front balcony area, whereas, you'll also find a secured carport downstairs. Front common yard for commuting with the friendly neighbourhood.

This won't last long. Contact Jun Lee today!

## DISCLAIMER:

Please note plans are indicative only and not drawn to exact scale.

All dimensions are approximate