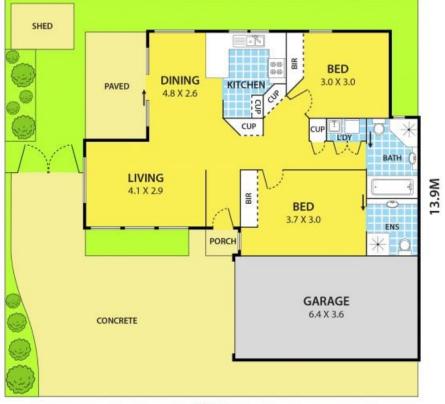

Comprising of:

- 2 Bedrooms, master including FES
- 2 Bathrooms
- 2 Toilets
- Open kitchen and Dining Area
- Spacious Lounge
- Gas appliances
- Dishwasher
- Custom made Day & Night blinds

Leyton Real Estate Pty Ltd 7 Warwick Avenue, SPRINGVALE VIC 3171 (03) 9547 0345 | leytonre.com.au Leyton Real Estate

14.4M

DISCLAIMER: Please note plans are indicative only and not drawn to exact scale. All dimensions are approximate