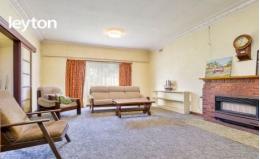

Property: 1930s 3 bedroom solid brick home, lounge with gas heater, kitchen adjoining meals area, bathroom/laundry with separate toilet and sunroom. Backyard workshop/storage area x 2, big garage/workshop adjoining side driveway and another extra storage shed also with access to side driveway.