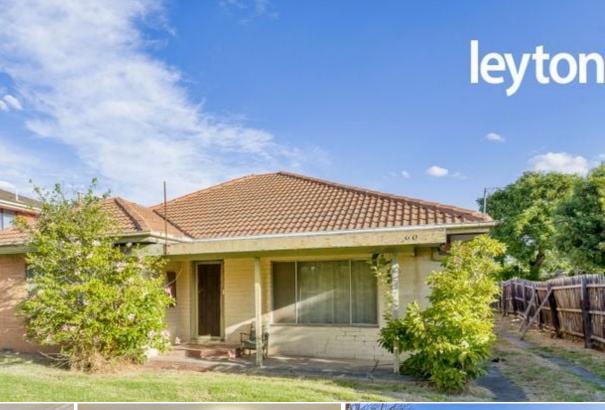

Property: 1930s 3 bedroom solid brick home, lounge with gas heater, kitchen adjoining meals area, bathroom/laundry with separate toilet and sunroom. Backyard workshop/storage area x 2, big garage/workshop adjoining side driveway and another extra storage shed also with access to side driveway.