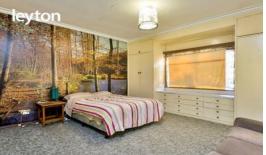

Property: 1930s 3 bedroom solid brick home, lounge with gas heater, kitchen adjoining meals area, bathroom/laundry with separate toilet and sunroom. Backyard workshop/storage area x 2, big garage/workshop adjoining side driveway and another extra storage shed also with access to side driveway.