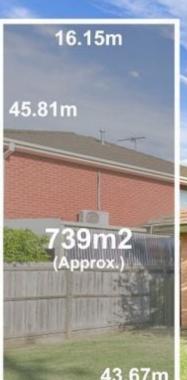

## Opportunity Sneezed Corner Block!

Boasting a coveted corner location on approx. 739sqm (45.81m x 16.15m) and perfectly positioned in highly sought locale, this property invites a magnificent array of options. Potential multi-unit site (STCA), keep the front and build at back, start your dream home, home workshop or land bank in the birth of one of City of Greater Dandenong's most popular and vibrant retail and business centre.