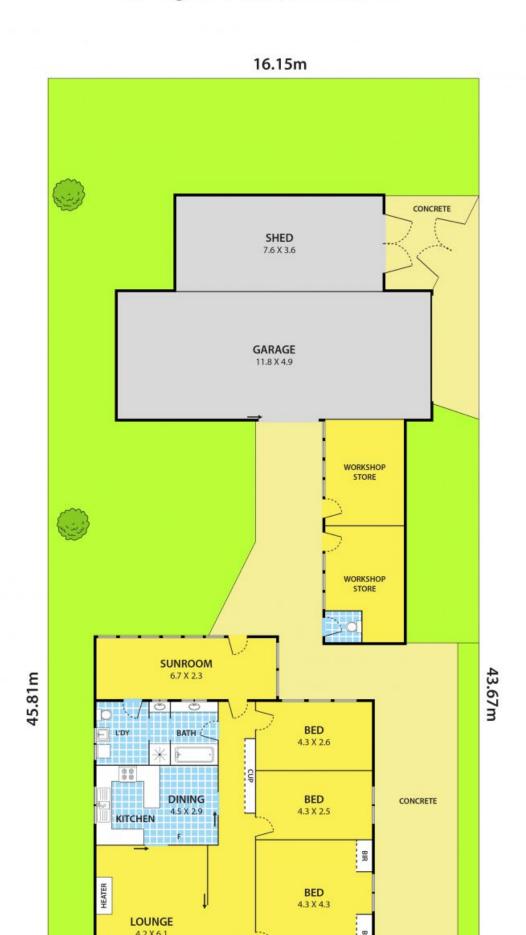

## Opportunity Sneezed Corner Block!

Boasting a coveted corner location on approx. 739sqm (45.81m x 16.15m) and perfectly positioned in highly sought locale, this property invites a magnificent array of options. Potential multi-unit site (STCA), keep the front and build at back, start your dream home, home workshop or land bank in the birth of one of City of Greater Dandenong's most popular and vibrant retail and business centre.

Property: 1930s 3 bedroom solid brick home, lounge with gas heater, kitchen adjoining meals area, bathroom/laundry with separate toilet and sunroom. Backyard workshop/storage area x 2, big garage/workshop adjoining side driveway and another extra storage shed also with access to side driveway.