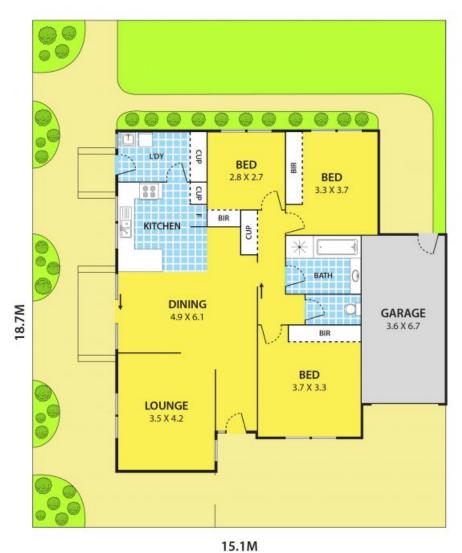

## Featuring:

- 3 good sized bedrooms with BIRs and window roller shutter for front bedroom
- Beautiful lounge
- 1 bathroom and 1 separate toilet
- Kitchen with gas appliances which opens to meals areas with gorgeous floor tiles throughout
- Ducted heating & Evaporated cooling
- Front porch and a beautiful side yard & backyard
- Lock-up garage with remote control

## 2/3 Rhodes Street, SPRINGVALE

DISCLAIMER:

Please note plans are indicative only and not drawn to exact scale. All dimensions are approximate