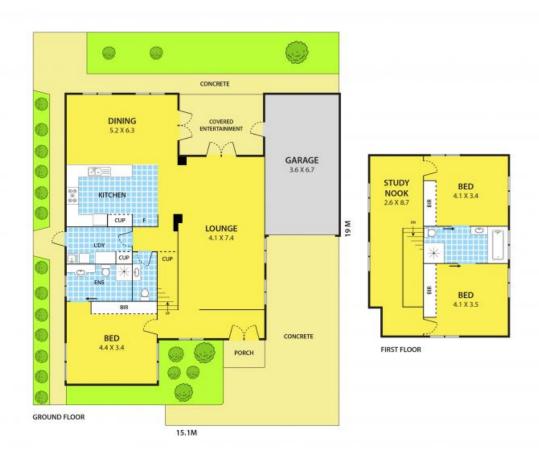

## Featuring:

- 3 bedrooms with BIRs including master bedroom with full en-suit downstairs
- Spacious lounge with LED Video Projector for movies
- Powder room
- 2 bathrooms and 3 toilets
- Modern kitchen with gas appliances which opens to dining area
- Ducted heating & cooling

## 2/22 Gatcum Court, NOBLE PARK

DISCLAIMER:

Please note plans are indicative only and not drawn to exact scale.
All dimensions are approximate