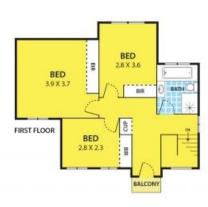

## 1/221 Clarke Road, SPRINGVALE SOUTH

GROUND FLOOR

Please note plans are indicative only and not drawn to exact scale.

All dimensions are approximate