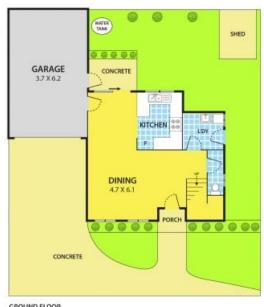

## 1/221 Clarke Road, SPRINGVALE SOUTH

GROUND FLOOR

Please note plans are indicative only and not drawn to exact scale.

All dimensions are approximate