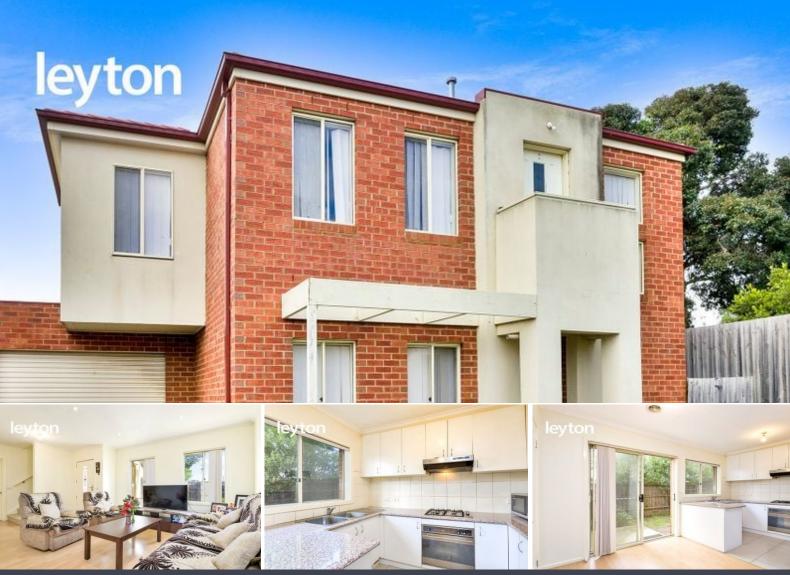

## leyton

1/221 Clarke Road SPRINGVALE SOUTH

3

## A Great Starter

This lovely 3 bedroom Townhouse is so conveniently located. Featuring: all bedrooms with BIRs, open plan kitchen and meals area, central bathroom, 2 toilets, private court yard with own water tank and shed, lock-up garage and convenient and easy access to all amenities.

Currently leased for \$1,517 per calendar month.

Surely to be added to your must see list!