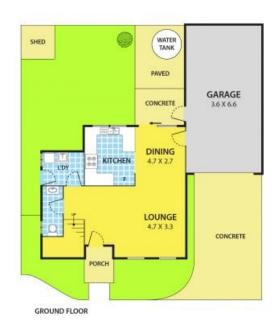

#### A Great Starter

Proudly presenting this modern 3 bedroom townhouse, perfect for the first home buyer or the astute investor to enter the growing market. Conveniently located with easy access to major arterials, local Buddhist Temples, local Primary Schools, Mackay Shopping Centre including IGA supermarket, pharmacy, post office and a variety of restaurants. Featuring: all bedrooms with BIRs, open plan kitchen and meals area, central bathroom, 2 toilets, a private backyard with own water tank and shed and a remote lock-up garage. Currently leased at \$1,517 PCM

## 2/221 Clarke Road, SPRINGVALE SOUTH

DISCLAIMER:

Please note plans are indicative only and not drawn to exact scale.
All dimensions are approximate