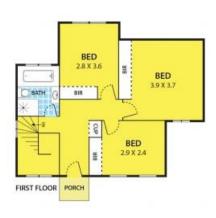

#### A Great Starter

Proudly presenting this modern 3 bedroom townhouse, perfect for the first home buyer or the astute investor to enter the growing market. Conveniently located with easy access to major arterials, local Buddhist Temples, local Primary Schools, Mackay Shopping Centre including IGA supermarket, pharmacy, post office and a variety of restaurants. Featuring: all bedrooms with BIRs, open plan kitchen and meals area, central bathroom, 2 toilets, a private backyard with own water tank and shed and a remote lock-up garage. Currently leased at \$1,517 PCM

## 2/221 Clarke Road, SPRINGVALE SOUTH

DISCLAIMER:

Please note plans are indicative only and not drawn to exact scale.
All dimensions are approximate