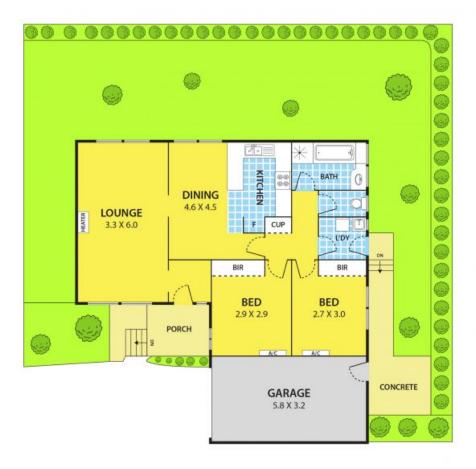

## 5/724 Heatherton Road, SPRINGVALE SOUTH

DISCLAIMER: Please note plans are indicative only and not drawn to exact scale. All dimensions are approximate