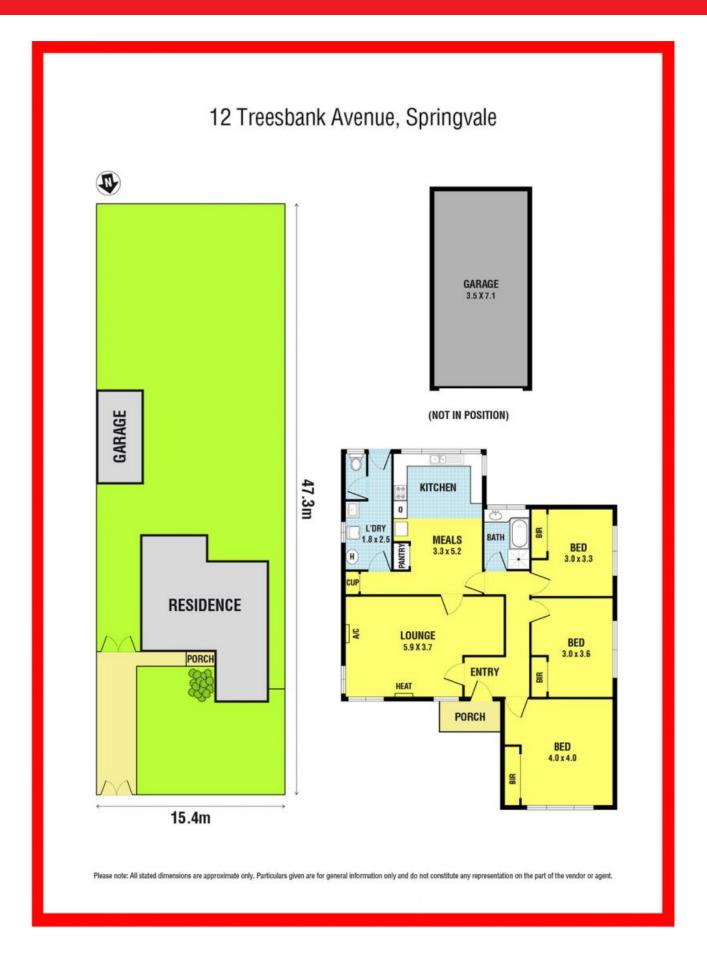

This 3 bedroom timber home sits on a fantastic rectangular block of land that has so much potential just waiting to be explored. The block itself measures 720m2 (approx.) which has the potential for further development (STCA) or for the one lucky one to build their own dream home. Consisting of a formal lounge with A/C, spacious bedrooms, all with BIRs, kitchen and meals area, all gas appliances and a garage.