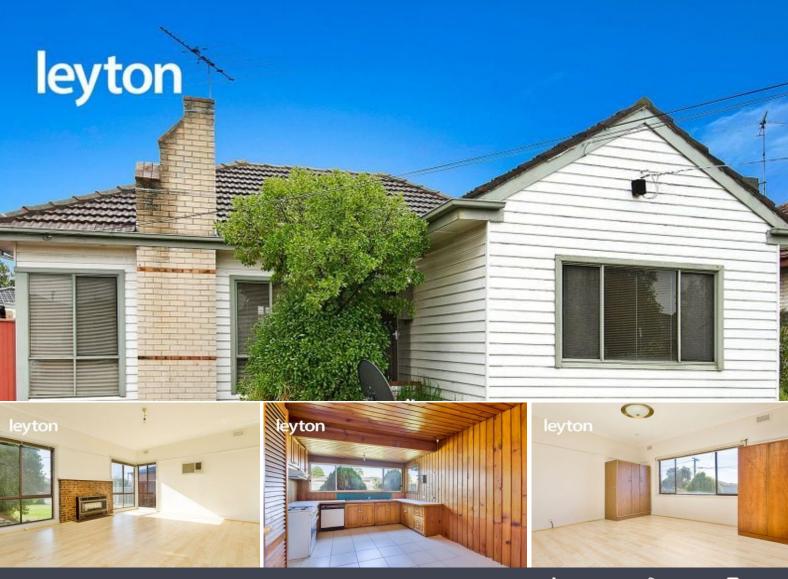

This 3 bedroom timber home sits on a fantastic rectangular block of land that has so much potential just waiting to be explored. The block itself measures 720m2 (approx.) which has the potential for further development (STCA) or for the one lucky one to build their own dream home. Consisting of a formal lounge with A/C, spacious bedrooms, all with BIRs, kitchen and meals area, all gas appliances and a garage.