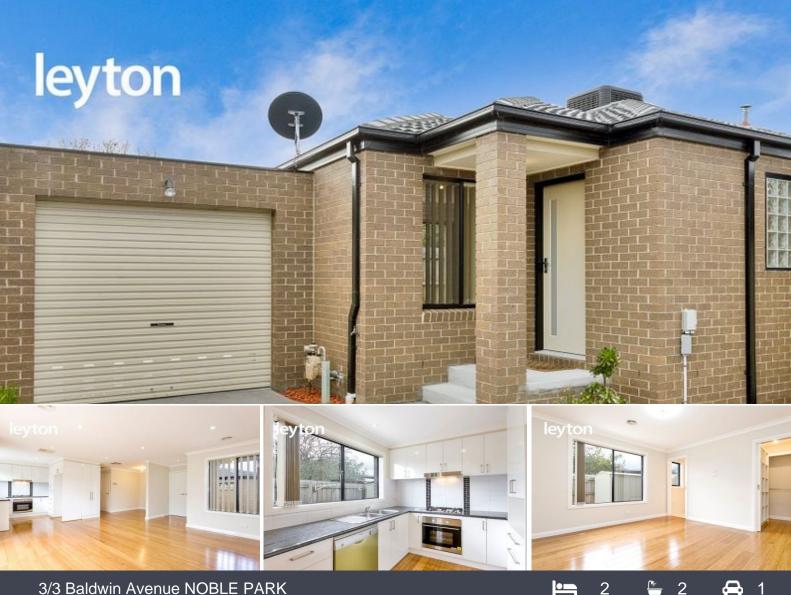

# 3/3 Baldwin Avenue NOBLE PARK

## Single Level Oasis with Modern Comfort

This tranquil 2 bedroom brick veneer single level residence is tucked away in a secure and light filled surrounding. Only 4 years young, 3 on the block, sitting in one of the most desirable pockets of Noble Park. It offers a low maintenance lifestyle with an excellent open floor plan you've been searching for! Positioned with easy access to Noble Park Shopping Central, Parkmore Shopping Centre, Bus Stops, Train Stations, Medical Centres and Schools.

#### Featuring:

- 2 bedrooms, 2 bathrooms and 2 toilets
- Master bedroom with WIR plus full en-suit and bedroom two with BIR plus courtyard timber decking
- Spacious lounge with downlights
- Modern kitchen with gas appliances plus new Bosch dishwasher, new Bellini oven and range hood which opens to lounge and dining areas
- Ducted heating & evaporative cooling
- Timber floorboards throughout plus NBN and Foxtel connection available
- European style laundry and build-in shoe cabinet behind front door
- Front porch
- Low maintenance backyard