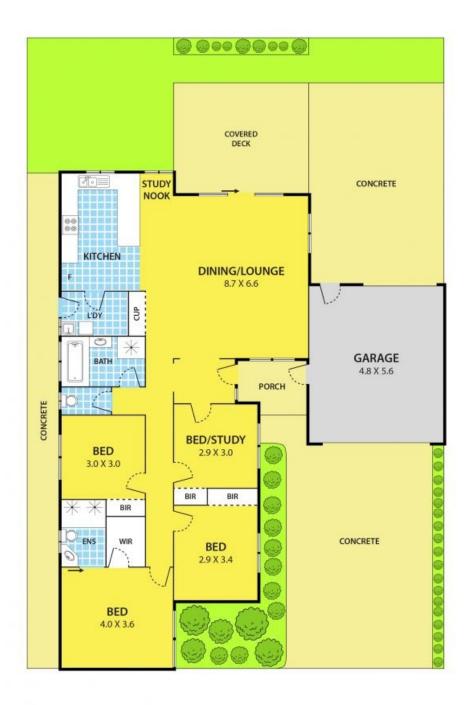

Featuring:

- 4 gorgeous bedrooms with BIRs, including master bedroom with WIR plus double shower full en-suit

- Spacious lounge
- Study nook
- 2 bathrooms & 2 toilets
- Modern kitchen with gas appliances which opens to dining and lounge
- areas
- Ducted heating