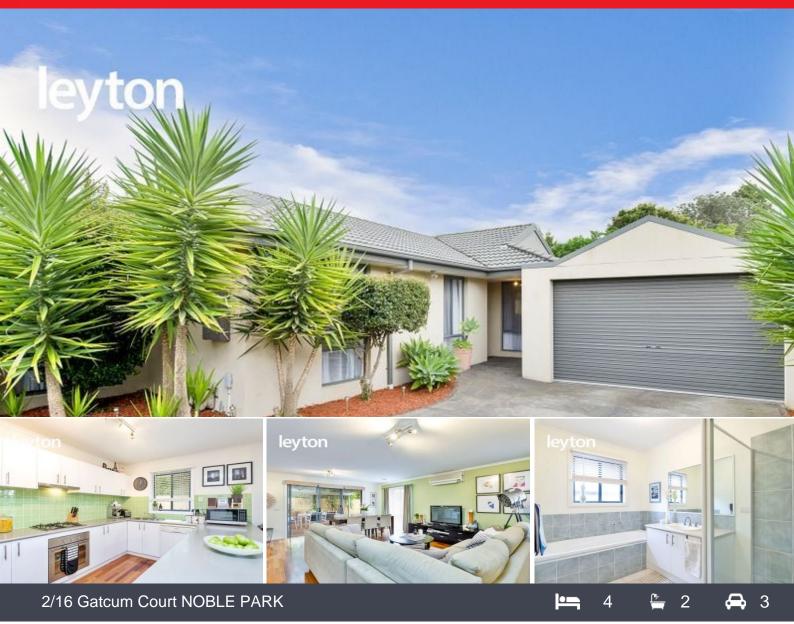

## Single-Level Excellence

Look no further, start pampering your family with this rendered brick veneer home located in a desirable pocket of Noble Park. Offering an impressive single-level design with a vision of perfection! Only two on the block and with very little maintenance required to your living lifestyle.

Featuring:

- 4 gorgeous bedrooms with BIRs, including master bedroom with WIR plus double shower full en-suit

- Spacious lounge
- Study nook
- 2 bathrooms & 2 toilets
- Modern kitchen with gas appliances which opens to dining and lounge
- areas
- Ducted heating

## 2/16 Gatcum Court, NOBLE PARK