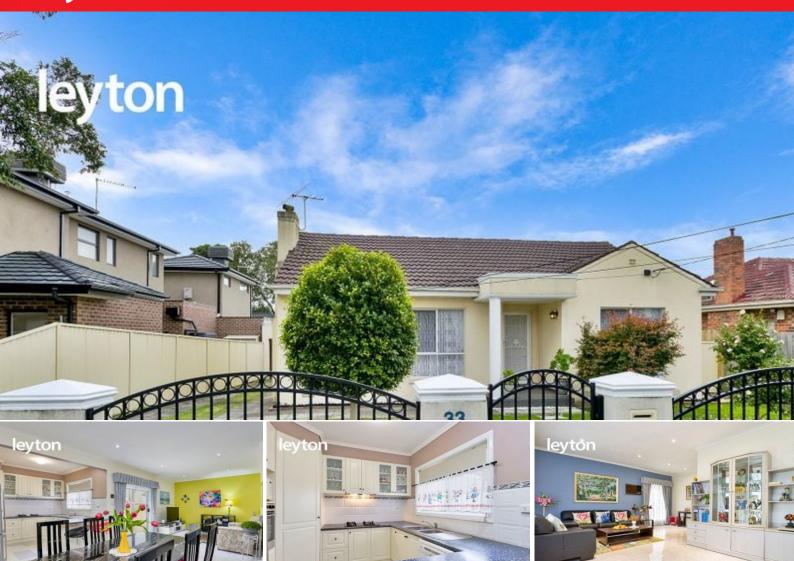

# leyton

33 Whitworth Avenue SPRINGVALE

4

#### YOUR DREAM HOME IS HERE!:

This immaculately presented rendered BV home with high ceilings is set on a large rectangular allotment of 705m2 (approx.), in a Residential Zone 1, further development is possible (STCA)!

#### Highlighted Features include:

4 good size bedrooms, master bedroom with FES and WIR, BIRs to the rest, spacious L shape lounge room, kitchen adjoining to meals area and family room, updated kitchen and bathroom, dishwasher, all gas appliances, ducted heating, AC, a large and open backyard, a single garage plus workshop and so much more...