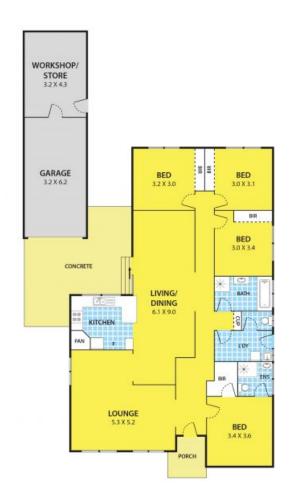

#### Highlighted Features include:

4 good size bedrooms, master bedroom with FES and WIR, BIRs to the rest, spacious L shape lounge room, kitchen adjoining to meals area and family room, updated kitchen and bathroom, dishwasher, all gas appliances, ducted heating, AC, a large and open backyard, a single garage plus workshop and so much more...

## 33 Whitworth Avenue, SPRINGVALE

DISCLAIMER:

Please note plans are indicative only and not drawn to exact scale.

All dimensions are approximate