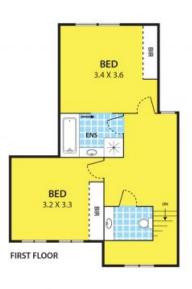

Property features include an open-plan kitchen with a gas stainless steel cooktop, dishwasher, dining and lounge, a generous sized bedroom downstairs overlooking a lovely small courtyard, as well as a separate laundry and toilet. Upstairs there are two additional bedrooms with built-in robes, a central bathroom with separate bath and shower and another separate toilet just for your convenience.

## 1/927 Heatherton Road, SPRINGVALE

GROUND FLOOR

DISCLAIMER:

Please note plans are indicative only and not drawn to exact scale.

All dimensions are approximate