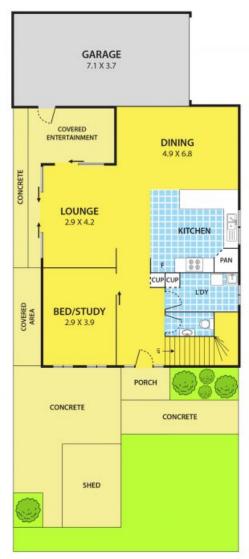

Property features include an open-plan kitchen with a gas stainless steel cooktop, dishwasher, dining and lounge, a generous sized bedroom downstairs overlooking a lovely small courtyard, as well as a separate laundry and toilet. Upstairs there are two additional bedrooms with built-in robes, a central bathroom with separate bath and shower and another separate toilet just for your convenience.

## 1/927 Heatherton Road, SPRINGVALE

GROUND FLOOR

DISCLAIMER:

Please note plans are indicative only and not drawn to exact scale.

All dimensions are approximate