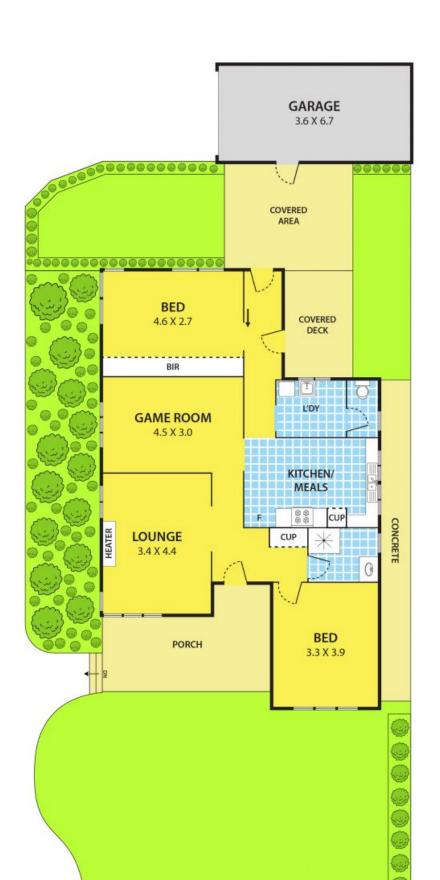

Stepping up onto the raised front Porch, this home features: a formal lounge room with updated gas heater, brand new hot water systems, 2 spacious bedrooms plus game room/third bedroom with BIR in one, a central bathroom and separate toilet, kitchen/meals area with gas appliances, covered decking area, covered area in the backyard and auto single garage plus plenty of parking spaces at the front of the property.