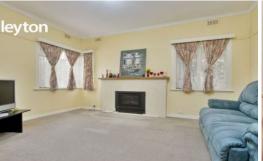

Stepping up onto the raised front Porch, this home features: a formal lounge room with updated gas heater, brand new hot water systems, 2 spacious bedrooms plus game room/third bedroom with BIR in one, a central bathroom and separate toilet, kitchen/meals area with gas appliances, covered decking area, covered area in the backyard and auto single garage plus plenty of parking spaces at the front of the property.