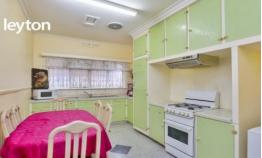

Stepping up onto the raised front Porch, this home features: a formal lounge room with updated gas heater, brand new hot water systems, 2 spacious bedrooms plus game room/third bedroom with BIR in one, a central bathroom and separate toilet, kitchen/meals area with gas appliances, covered decking area, covered area in the backyard and auto single garage plus plenty of parking spaces at the front of the property.