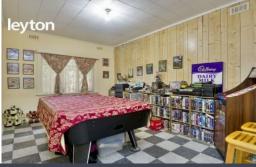

Stepping up onto the raised front Porch, this home features: a formal lounge room with updated gas heater, brand new hot water systems, 2 spacious bedrooms plus game room/third bedroom with BIR in one, a central bathroom and separate toilet, kitchen/meals area with gas appliances, covered decking area, covered area in the backyard and auto single garage plus plenty of parking spaces at the front of the property.