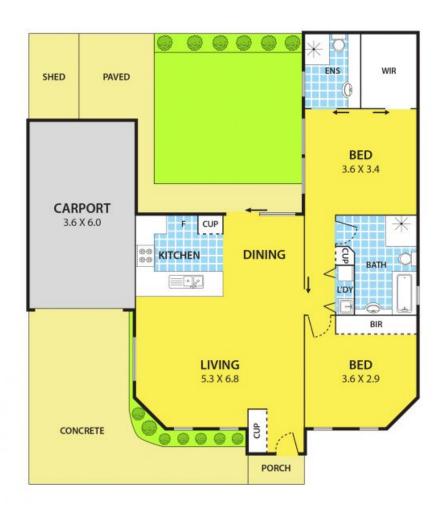

#### Featuring:

- 2 bedrooms, 2 bathrooms and 2 toilets
- Master bedroom with WIR plus full en-suit
- Spacious lounge with downlights and bamboo flooring throughout
- Modern kitchen with oven and gas appliances opens to dinning and lounge areas
- Ducted heating & evaporative cooling
- European style laundry and build-in shoe cabinet behind front door
- Front porch
- Low maintenance backyard
- Shed and water tank

#### DISCLAIMER:

Please note plans are indicative only and not drawn to exact scale.

All dimensions are approximate