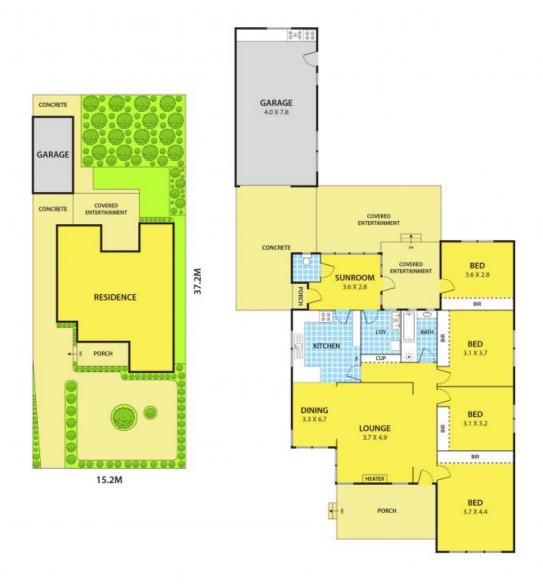

Property features include: 4 bedrooms all with built-in robes, renovated central bathroom with a separate toilet, spacious living area adjoining the kitchen and meals, second kitchen located in the single garage, gas heating and plenty of fruit and vegetables to enjoy in the backyard.

## 775 Princes Highway, SPRINGVALE

DISCLAIMER:

Please note plans are indicative only and not drawn to exact scale.

All dimensions are approximate