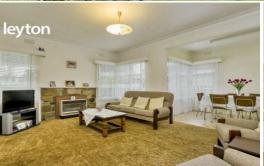

Property features include: 4 bedrooms all with built-in robes, renovated central bathroom with a separate toilet, spacious living area adjoining the kitchen and meals, second kitchen located in the single garage, gas heating and plenty of fruit and vegetables to enjoy in the backyard.