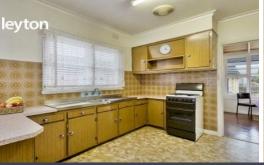

Property features include: 4 bedrooms all with built-in robes, renovated central bathroom with a separate toilet, spacious living area adjoining the kitchen and meals, second kitchen located in the single garage, gas heating and plenty of fruit and vegetables to enjoy in the backyard.