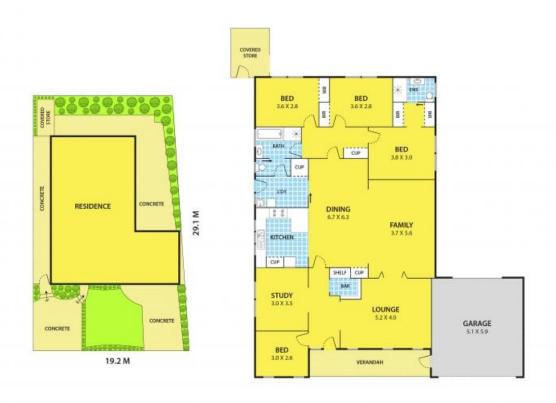

Holding a generous floor plan 23SQ (approx.), 4 bedrooms plus study and 2 bathrooms, FES & WIR to the master, guest room located at front and other three bedrooms separated to the rear. Built-in bar to the lounge room, modern kitchen open to meals and family room with access to the paved outdoor area ideal for seasonal entertainment.

## 36 Ainsdale Avenue, WANTIRNA

DISCLAIMER:

Please note plans are indicative only and not drawn to exact scale.

All dimensions are approximate