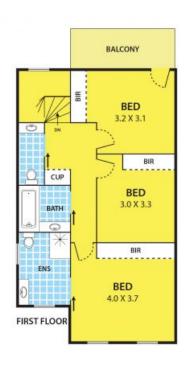

Featuring high quality finishes throughout: a formal lounge room, 3 bedrooms, all with BIRs, spacious master with FES, plenty of natural lighting for the family with skylights in 2 bedrooms and an auto skylight in the other. Third bedroom opens to a balcony and faces towards the proposed Communal BBQ

## 13/2-22 Breanne Place, KEYSBOROUGH

GROUND FLOOR

DISCLAIMER: Please note plans are indicative only and not drawn to exact scale. All dimensions are approximate