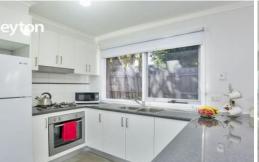

This lovely unit comprises of two spacious bedrooms with built-in robes, a central modern kitchen with stainless steel appliances and a lounge which opens into low maintenance courtyard. Additional features include; air conditioning unit, gas heating and a single carport.