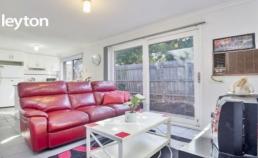

This lovely unit comprises of two spacious bedrooms with built-in robes, a central modern kitchen with stainless steel appliances and a lounge which opens into low maintenance courtyard. Additional features include; air conditioning unit, gas heating and a single carport.