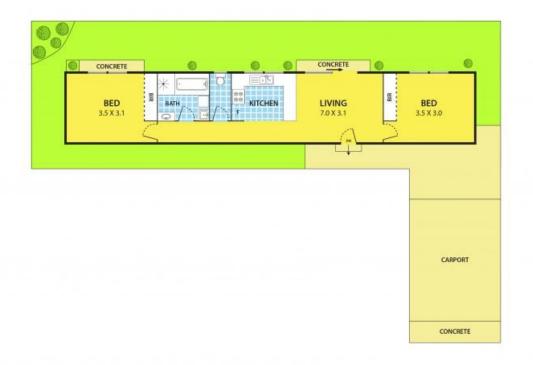

This lovely unit comprises of two spacious bedrooms with built-in robes, a central modern kitchen with stainless steel appliances and a lounge which opens into low maintenance courtyard. Additional features include; air conditioning unit, gas heating and a single carport.

## 2/1 Coomoora Road, SPRINGVALE SOUTH

DISCLAIMER:

Please note plans are indicative only and not drawn to exact scale.
All dimensions are approximate