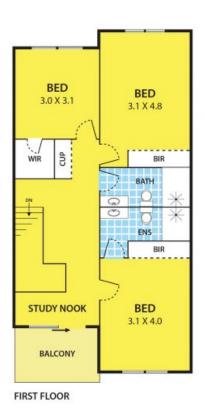

## Featuring:

- 3 generous bedrooms, 2 bathrooms & 3 toilets
- Master bedroom with BIR plus full en-suit, bedroom two with WIR and bedroom three with  $\ensuremath{\mathsf{BIR}}$
- Balcony & study nook upstairs
- Laundry & powder rooms
- Spacious lounge with downlights

## 3/2-6 Hosken Street, SPRINGVALE SOUTH

**GROUND FLOOR** 

DISCLAIMER:

Please note plans are indicative only and not drawn to exact scale. All dimensions are approximate