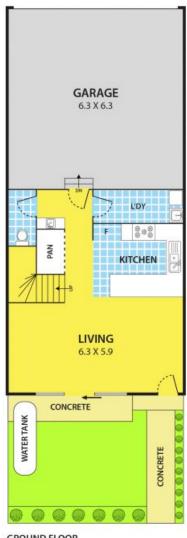

## Featuring:

- 3 generous bedrooms, 2 bathrooms & 3 toilets
- Master bedroom with BIR plus full en-suit, bedroom two with WIR and bedroom three with  $\ensuremath{\mathsf{BIR}}$
- Balcony & study nook upstairs
- Laundry & powder rooms
- Spacious lounge with downlights

## 3/2-6 Hosken Street, SPRINGVALE SOUTH

**GROUND FLOOR** 

DISCLAIMER:

Please note plans are indicative only and not drawn to exact scale. All dimensions are approximate