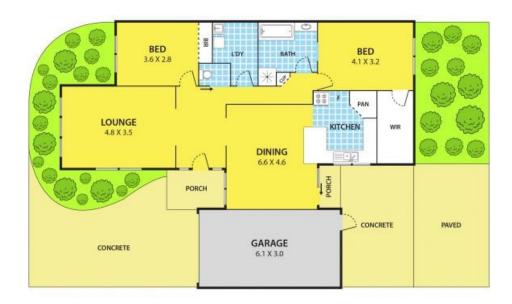

Featuring: formal lounge room, open plan kitchen to meals area/family room, all gas appliances, WIR to master bedroom with semi-arranged ensuite and separate toilet, BIR to second bedroom, ducted heating, single LU garage and overall, low maintenance.

## 2/1 Ford Street, RINGWOOD

DISCLAIMER:

Please note plans are indicative only and not drawn to exact scale.

All dimensions are approximate