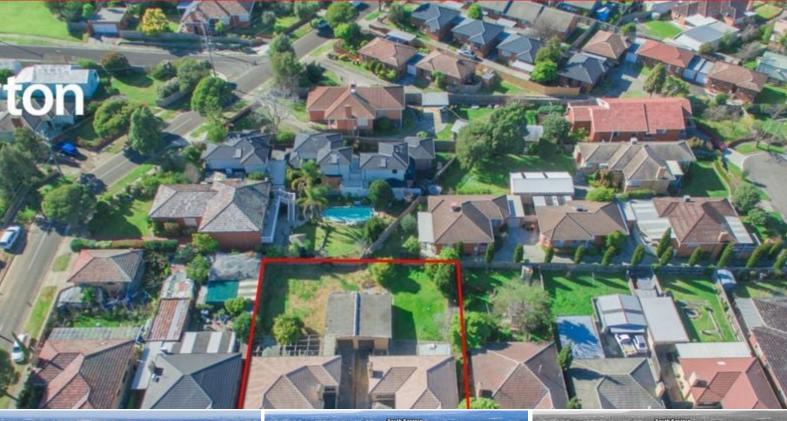

## leyton

61-63 Chandler Road NOBLE PARK

6

## Double block 1,207m2 - Plan & Permit Ready to Build 4 Townhouses!

Start your development straight away! Save time and just build! This double block serves as the perfect project with Plan & Permit already approved for 4 Townhouses from 20SQ 23SQ.

Existing dwellings are 2 x BV homes offering:

61 Chandler Road: 3 bedrooms, 1 bath, 1 toilet and single garage.

Currently tenanted: \$1,300pcm

63 Chandler Road: 3 bedrooms, 1 bath, 1 toilet and single garage.