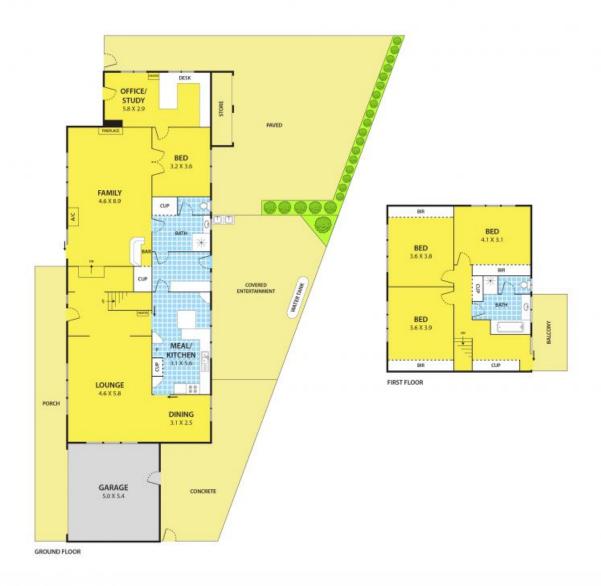

Comprising of light filled open spaces, 4 generous sized bedroom, additional study/office, 2 bathrooms, 2 toilets, L shape lounge adjoining the dining and kitchen, large rumpus room including bar, remote double garage and a large undercover veranda perfect for entertaining.

## 1/70 Gove Street, SPRINGVALE

DISCLAIMER:

Please note plans are indicative only and not drawn to exact scale.

All dimensions are approximate