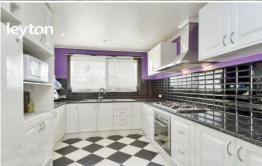

Approx. 19squares build area, consisting of 3 bedrooms, 1 bathroom, Master with shared WIR leading to an excellent sized bathroom. Horseshoe kitchen for functionality and storage, a generous dining area leading to outdoor undercover and spacious lounge room. Ducted heating, gas appliances, BIRs, shower over spa bath, wall A/C to the lounge, alarm system, separate toilet, laundry room and a double auto garage.