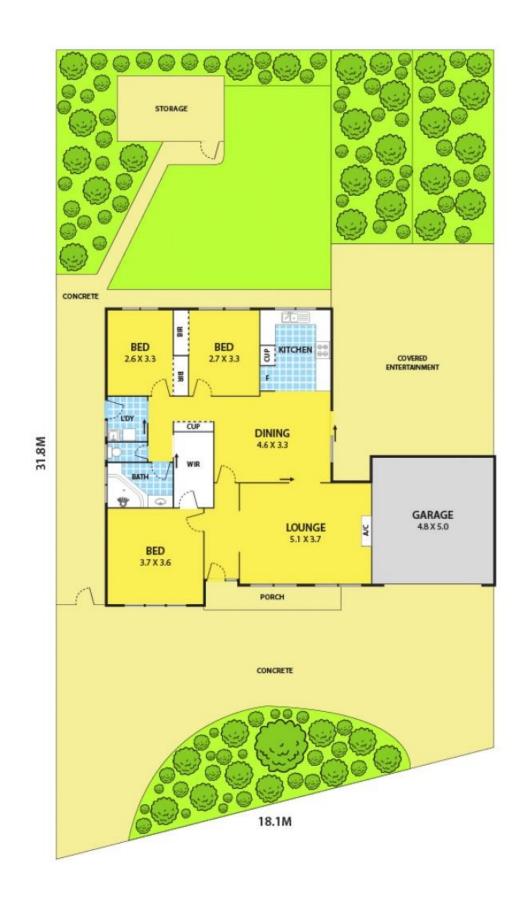

Approx. 19squares build area, consisting of 3 bedrooms, 1 bathroom, Master with shared WIR leading to an excellent sized bathroom. Horseshoe kitchen for functionality and storage, a generous dining area leading to outdoor undercover and spacious lounge room. Ducted heating, gas appliances, BIRs, shower over spa bath, wall A/C to the lounge, alarm system, separate toilet, laundry room and a double auto garage.

Land Size: Approx. 530m2 Potential Rent: \$380 p/w

Thu Le 0421 903 814