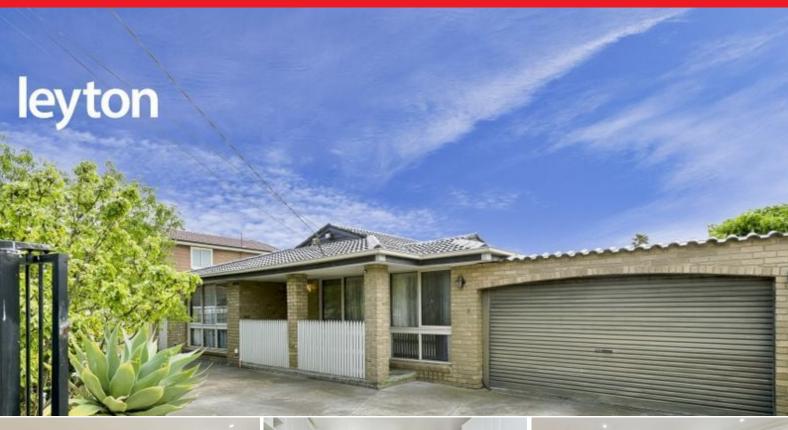

### Fabulous Family Flair!

1970s brick veneer home perfect for a young family to appreciate with spectacular features! Sitting on approx. 530m2 with an 18m frontage, enough to accommodate a dual driveway and potential scope to create your own backyard retreat!

Approx. 19squares build area, consisting of 3 bedrooms, 1 bathroom, Master with shared WIR leading to an excellent sized bathroom. Horseshoe kitchen for functionality and storage, a generous dining area leading to outdoor undercover and spacious lounge room. Ducted heating, gas appliances, BIRs, shower over spa bath, wall A/C to the lounge, alarm system, separate toilet, laundry room and a double auto garage.