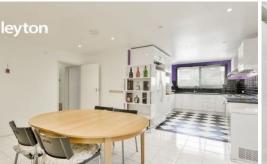

Approx. 19squares build area, consisting of 3 bedrooms, 1 bathroom, Master with shared WIR leading to an excellent sized bathroom. Horseshoe kitchen for functionality and storage, a generous dining area leading to outdoor undercover and spacious lounge room. Ducted heating, gas appliances, BIRs, shower over spa bath, wall A/C to the lounge, alarm system, separate toilet, laundry room and a double auto garage.