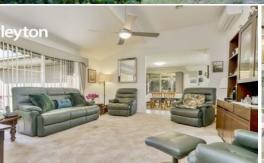

## Beautifully Kept Family Home on Sale for the Very First time!! - S O L D!

Sitting on a block of approx. 618m2, this bright 3 bedroom home has a lovely warm and inviting ambience as soon as you enter the door. The open plan living showcases a large family lounge with a beautiful cathedral ceiling that adjoins to the dining room, modern updated kitchen and laundry, all overlooking the generous sized backyard and the pergola which is perfect for family entertainment. There is also a central bathroom, separate toilet, 2 car garage with remote control and an extended driveway for extra cars, reverse cycle air conditioning, ducted heating and gas appliances.