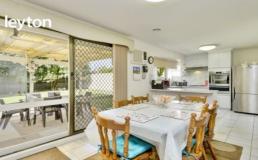

## Beautifully Kept Family Home on Sale for the Very First time!! - S O L D!

Sitting on a block of approx. 618m2, this bright 3 bedroom home has a lovely warm and inviting ambience as soon as you enter the door. The open plan living showcases a large family lounge with a beautiful cathedral ceiling that adjoins to the dining room, modern updated kitchen and laundry, all overlooking the generous sized backyard and the pergola which is perfect for family entertainment. There is also a central bathroom, separate toilet, 2 car garage with remote control and an extended driveway for extra cars, reverse cycle air conditioning, ducted heating and gas appliances.