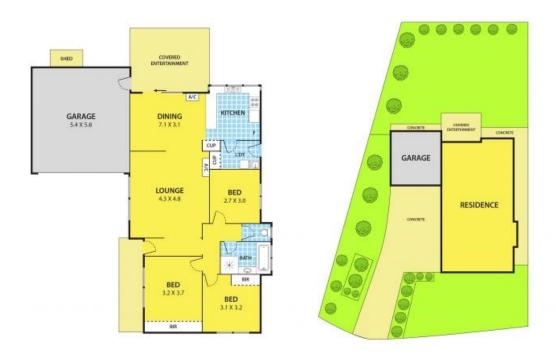

## Beautifully Kept Family Home on Sale for the Very First time!! - S O L D!

Sitting on a block of approx. 618m2, this bright 3 bedroom home has a lovely warm and inviting ambience as soon as you enter the door. The open plan living showcases a large family lounge with a beautiful cathedral ceiling that adjoins to the dining room, modern updated kitchen and laundry, all overlooking the generous sized backyard and the pergola which is perfect for family entertainment. There is also a central bathroom, separate toilet, 2 car garage with remote control and an extended driveway for extra cars, reverse cycle air conditioning, ducted heating and gas appliances.

## 46 Vella Court, SPRINGVALE SOUTH

DISCLAIMER:

Please note plans are indicative only and not drawn to exact scale.

All dimensions are approximate