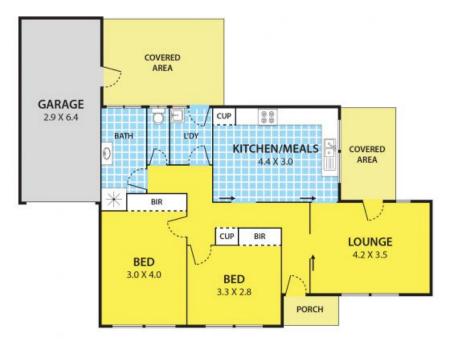

This contemporary unit comprises of a beautiful spacious kitchen/dinning, adjoining lounge, 2 bedroom with built in robes, an updated central bathroom, separate toilet and a private pergola in the courtyard for you to unwind and enjoy the outside air. Other features of this lovely unit include, timber floors, ducted heating, refrigerated cooling, and single car garage.

## 3/921-923 Heatherton Road, SPRINGVALE

DISCLAIMER: Please note plans are indicative only and not drawn to exact scale. All dimensions are approximate