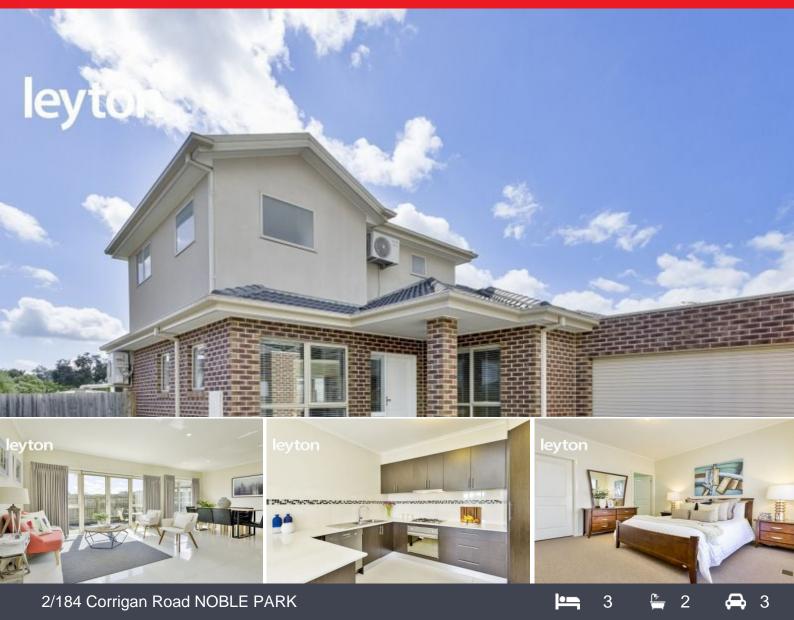

## leyton

## TOWNHOUSE ELEGANCE, GREAT LOCATION!

This gorgeous and modern brick veneer townhouse could be yours! Whisper quiet at the rear of only two, full of abundant natural light. Offering very little maintenance to your living lifestyle and an impressive design with a vision of perfection!

Featuring:

- Huge master bedroom on ground floor, with WIR and full ensuite
- 2 good sized bedrooms with BIRs on first floor
- Spacious lounge
- LED downlights and gorgeous floor tiles throughout
- 2 bathrooms and 3 toilets

- Modern kitchen with pantry, gas appliances and Bosch dishwasher which opens to family and meals areas with glass doors to the backyard

Leyton Real Estate