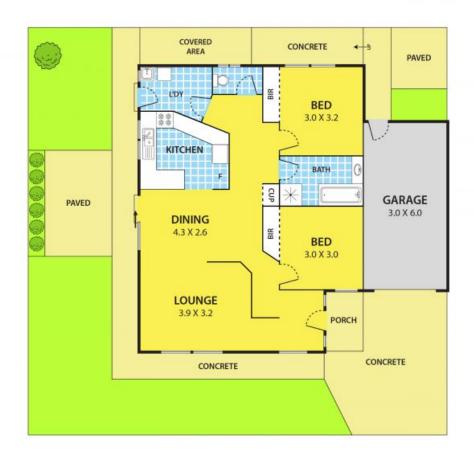

## Featuring:

- 2 good sized bedrooms with BIRs
- Gorgeous lounge with wall heater
- 1 bathroom with skylight and separate toilet
- Spacious kitchen with gas appliances which opens to meals areas
- Good sized laundry
- Evaporative cooling
- Front porch and a big private backyard
- Lock-up garage

## 24A Heather Grove, SPRINGVALE

DISCLAIMER:

Please note plans are indicative only and not drawn to exact scale.

All dimensions are approximate