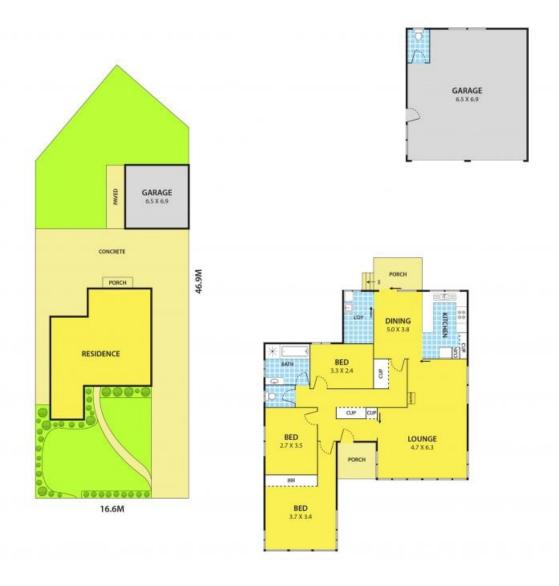

Featuring: 3 bedrooms with 1 BIR, freshly painted, spacious light filled lounge room, terracotta tiles, updated bathroom with separate toilet, kitchen with meals area overlooking of backyard, double lock-up garage/workshop with plenty of room for your work tools and toilet.

## 35 Ainsdale Avenue, WANTIRNA

DISCLAIMER:

Please note plans are indicative only and not drawn to exact scale.

All dimensions are approximate