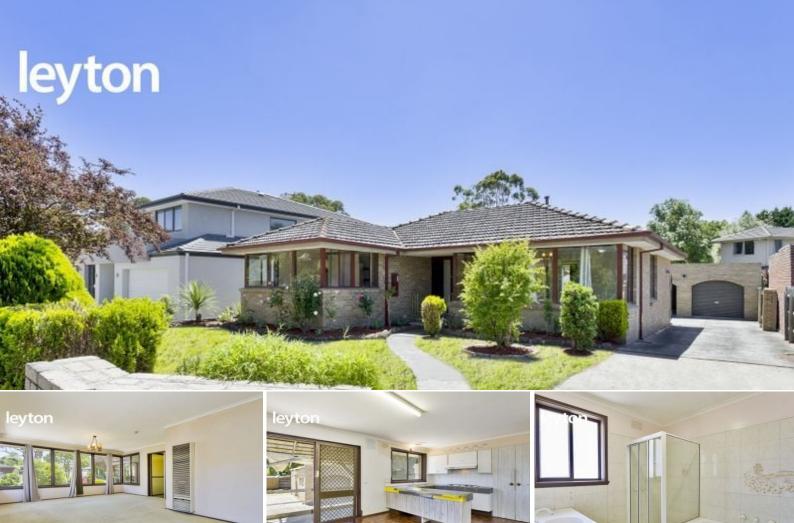

## **RENOVATORS DELIGHT!**

If you think you are handy then this is the project for you! Help bring forth the many possibilities that others can not envision, but you can.

This BV home set on a generous sized block of 701m2 (approx.), walking distance to Knox Private Hospital, Wantirna Shopping Mall, public transport and schools like; St Luke's and Regency Park Primary Schools, Mariemont Pre-School and Wantirna College. Short drive to Swinburne University of Technology, Knox City Shopping Centre and popular 1,000 Steps attraction and easy access to EastLink.

Featuring: 3 bedrooms with 1 BIR, freshly painted, spacious light filled lounge room, terracotta tiles, updated bathroom with separate toilet, kitchen with meals area overlooking of backyard, double lock-up garage/workshop with plenty of room for your work tools and toilet.

You can choose to renovate, develop or to knock down to build your own dream home. It is your choice. Hurry...it won't last!

Contact Thu Le or Jeffery Fung for more information.

**Thu Le** 0421 903 814