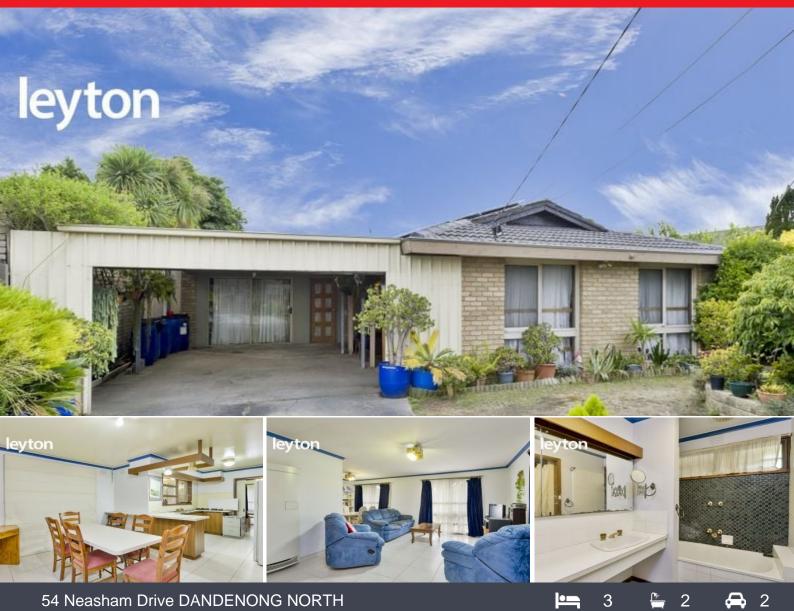

## Nest or Invest!

This family home is located in peaceful yet convenient pocket of Dandenong North with distance of schools: St Elizabeths Parish School, Silverton Primary School, Carwatha College P-12 and Nazarath College, Local Park and Reserve, short walk to bus stops, easy access to Waverley Gardens Shopping Centre, M1 Freeway and Eastern Private Hospital.

Featuring: spacious L shape lounge room with gas heater, 3 bedrooms, master bedroom with semi- ensuite and WIR, BIRs to the rest, open plan kitchen adjoining meals area and family room, granite bench top, skylight, split A/C, undercover areas, low maintenance backyard, 2 car carport with remote control, seating areas which is also connected to the home office/studio for you to utilise your personal business and hobbies. Additional features which have enhanced this home is the 16 solar panels plus a caravan.

Raise your family in this secure and convenient nest or rent it out!

Contact Thu Le / Jeffery Fung

**Thu Le** 0421 903 814

leyton

Leyton Real Estate Pty Ltd 7 Warwick Avenue, SPRINGVALE VIC 3171 (03) 9547 0345 | leytonre.com.au