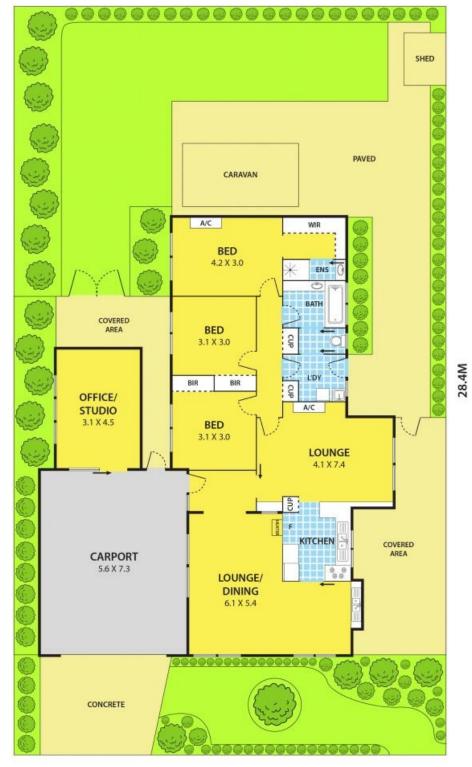

Featuring: spacious L shape lounge room with gas heater, 3 bedrooms, master bedroom with semi- ensuite and WIR, BIRs to the rest, open plan kitchen adjoining meals area and family room, granite bench top, skylight, split A/C, undercover areas, low maintenance backyard, 2 car carport with remote control, seating areas which is also connected to the home office/studio for you to utilise your personal business and hobbies. Additional features which have enhanced this home is the 16 solar panels plus a caravan.

## 54 Neasham Drive, DANDENONG NORTH

16.4M

N