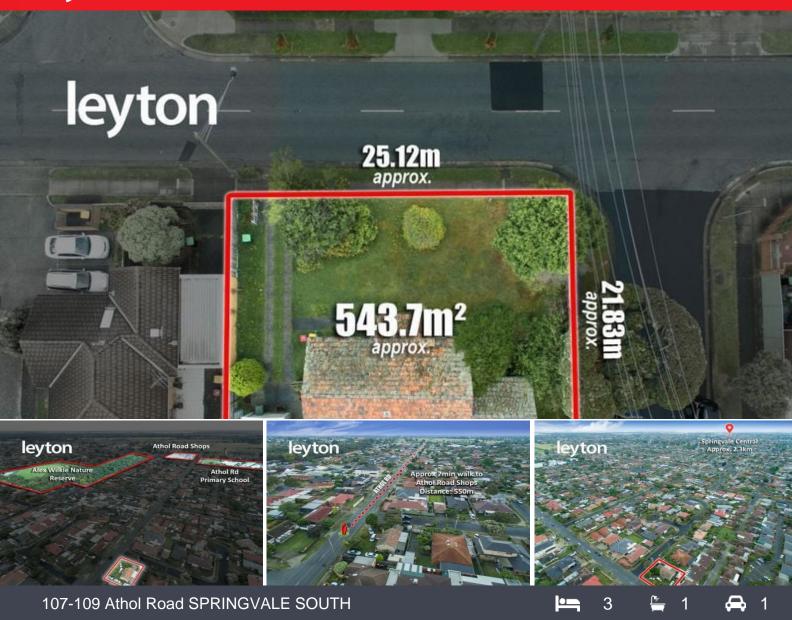

## Corner Block! A Developers Dream! - A U C T I O N E D . . . S O L D !

Corner Block! A Developers Dream!

This cladding brick home is set on a corner block of approx. 545M2. WITH NO REGISTERED EASEMENT opening many possibilities of further development (STCA) or for you to build your own dream home.

You are surrounded within a nice neighbourhood of other new or fairly newly built homes. Only 550m away, a 7 minute walk to Athol Road Shops and Athol Road Primary School. Close to Temples and Churches, Bus stops, Childcare Centres, whereas, Noble Park Train Station, Springvale and Parkmore Shopping Centres are only short drives away.