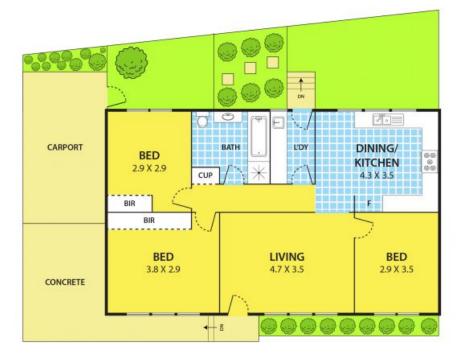

This lovely unit comprises of three bedrooms, two with built-in robes, spacious living area adjoining to the renovated kitchen and meals area, renovated central bathroom, separate laundry and a private courtyard. Additional features include: air conditioning unit, gas appliances and tandem carspace.

## 3/42 Strabane Avenue, MONT ALBERT NORTH

DISCLAIMER: Please note plans are indicative only and not drawn to exact scale. All dimensions are approximate