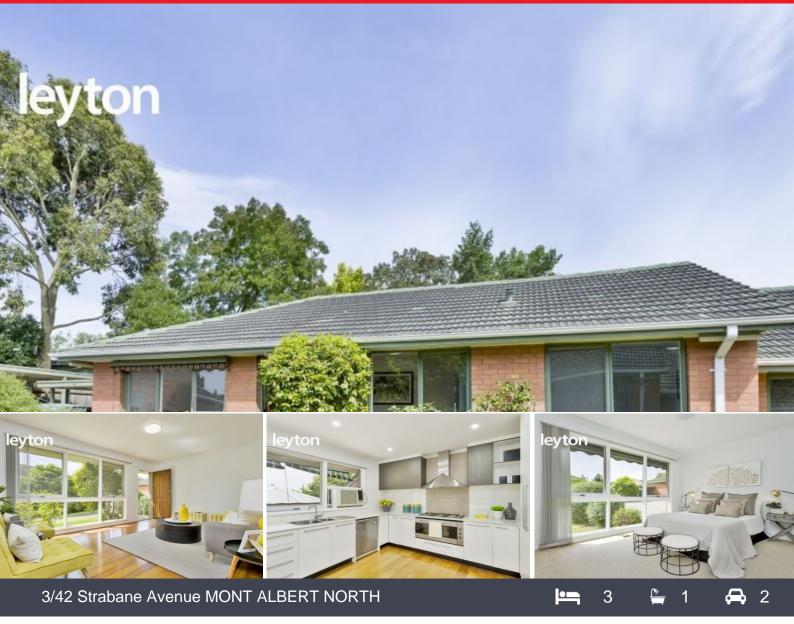

## Plenty of Options!

Located in the leafy surrounds of Mont Albert North, this brick veneer unit presents a desirable low maintenance lifestyle for first home buyers, downsizers or astute investors. Superbly located close to popular cafes and restaurants, a short walk to bus stops and Whitehorse Road trams, parks, Coles Supermarket, Box Hill Hospital and Box Hill Central, also inside the top-rating Mont Albert Primary School zone.

This lovely unit comprises of three bedrooms, two with built-in robes, spacious living area adjoining to the renovated kitchen and meals area, renovated central bathroom, separate laundry and a private courtyard. Additional features include: air conditioning unit, gas appliances and tandem carspace.