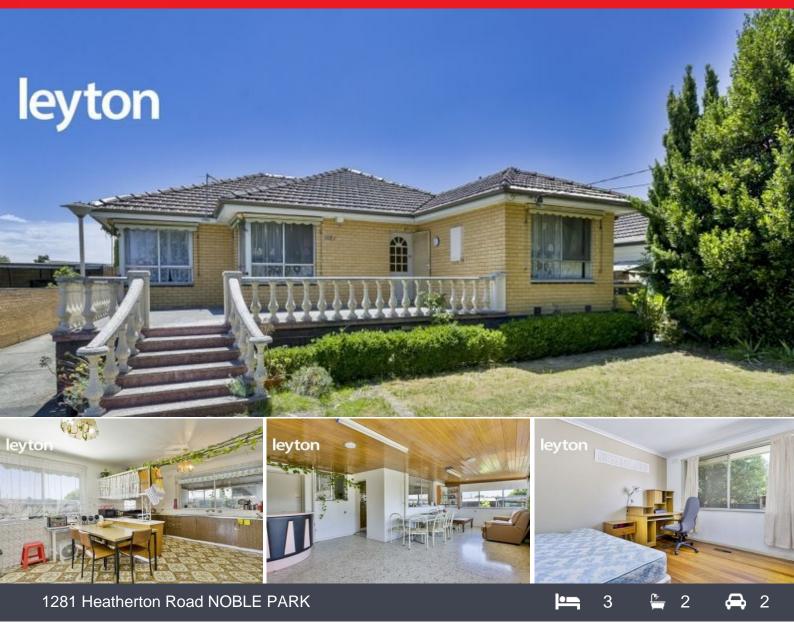

## Golden Opportunity!

This is a stunning opportunity for all investors, developers or family buyers. You simply cannot miss this lovely brick veneer home, sitting on an allotment of approx. 700m2 in an excellent location. Near local schools, buses, train station, shops and easy access to Princes Hwy and Eastlink.

Choose to live, invest or create it into a potential multi-unit site (STCA), the choice is yours.

Featuring:

- 3 good sized bedrooms with BIRs and master bedroom with full-ensuite
- Kitchen with gas appliances opening to meals and dining areas
- Spacious lounge
- Huge sunroom with A/C
- Ducted heating
- 2 bathrooms & 2 toilets
- Garage & carport at rear
- Shed

## 1281 Heatherton Road, NOBLE PARK

DISCLAIMER: Please note plans are indicative only and not drawn to exact scale. All dimensions are approximate