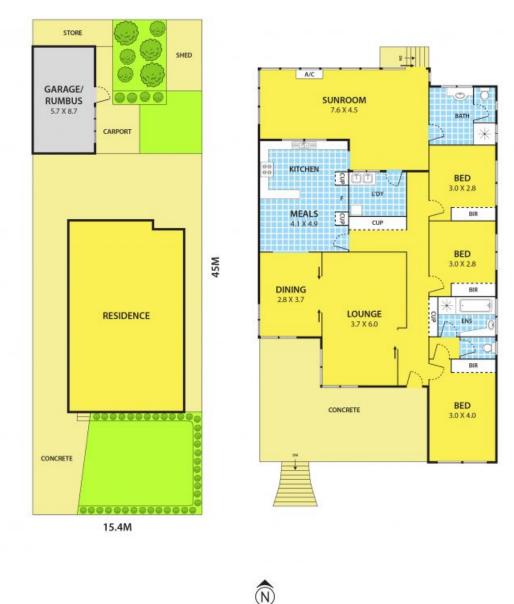

Choose to live, invest or create it into a potential multi-unit site (STCA), the choice is yours.

Featuring:

- 3 good sized bedrooms with BIRs and master bedroom with full-ensuite
- Kitchen with gas appliances opening to meals and dining areas
- Spacious lounge
- Huge sunroom with A/C
- Ducted heating
- 2 bathrooms & 2 toilets
- Garage & carport at rear
- Shed

## 1281 Heatherton Road, NOBLE PARK

DISCLAIMER: Please note plans are indicative only and not drawn to exact scale. All dimensions are approximate