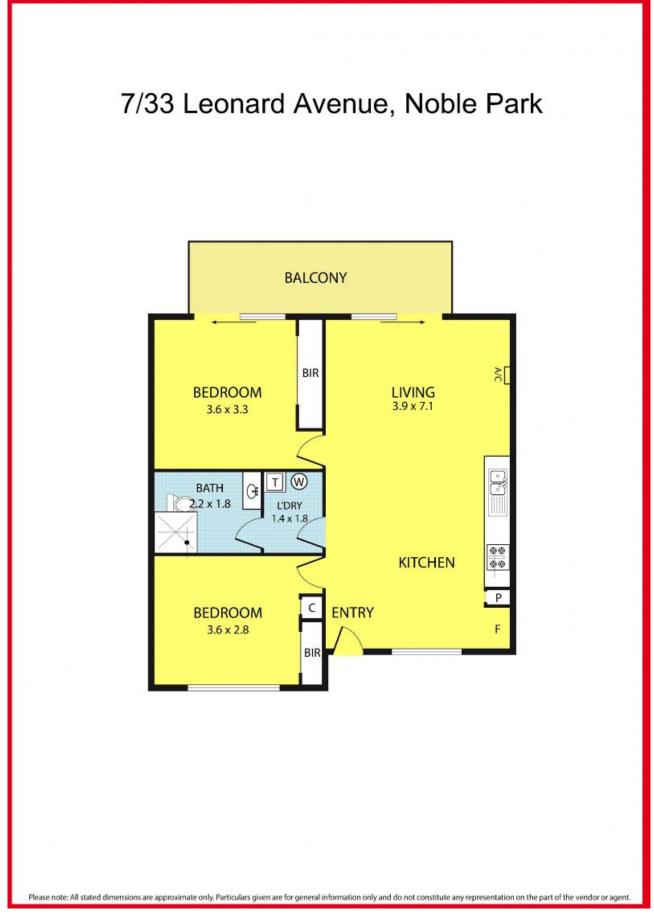

Offering two good sized bedrooms with BIRs, stylish bathroom with a toilet through a laundry room, an open plan S/S kitchen with stone benchtops, Bellissimo dishwasher and open plan meals area adjoining living area with a split A/C and a sunny private balcony is just perfect for entertainment and relaxation. Secured underground carpark and storage are also provided for each resident.