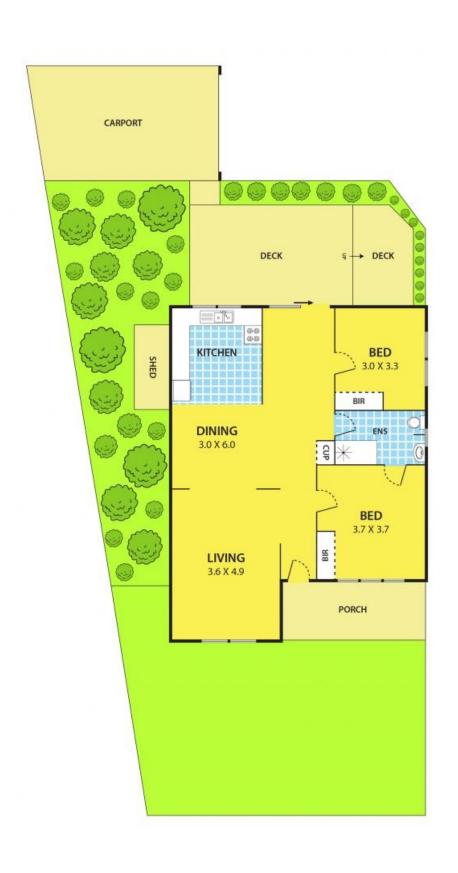

Original Home Consists of:

- 2 Bedrooms
- 1 Bathroom
- Spacious living room
- Timber Flooring
- Lockable carport

Terms: 10% deposit Balance: 30/60/90 days

PLEASE NOTE:

E Sha Hat