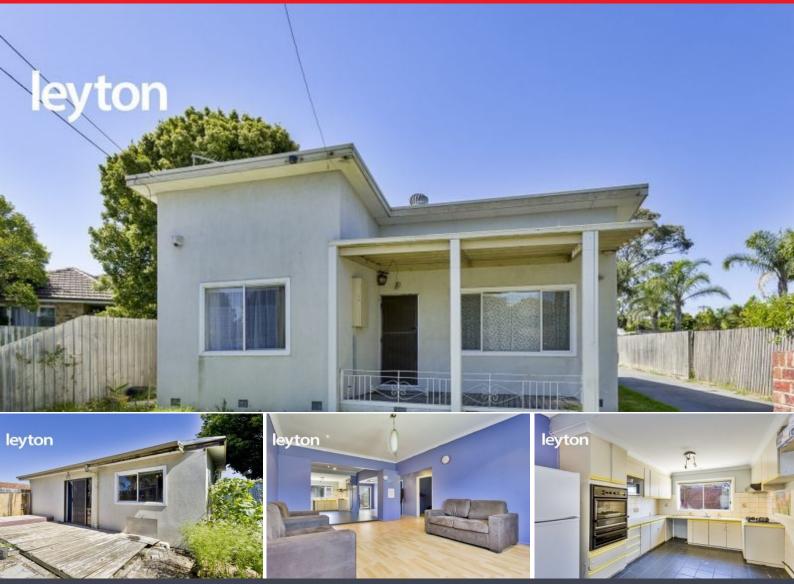

## Front Unit - Great Start

A great opportunity to secure a front sitting unit, on a block of land of approximately 250m2. Ideal for first home buyers, downsizers or astute investors.

Nestled in a peaceful cul-de-sac, with easy access to Princes Highway and Heatherton Road. Walking distance to Noble Park Train Station, Secondary College, Noble Park Central Shopping Centre, Aquatic Centre and many more.

Original Home Consists of:

- 2 Bedrooms
- 1 Bathroom
- Spacious living room
- Timber Flooring
- Lockable carport

Terms: 10% deposit Balance: 30/60/90 days

PLEASE NOTE:

E Sha Hat