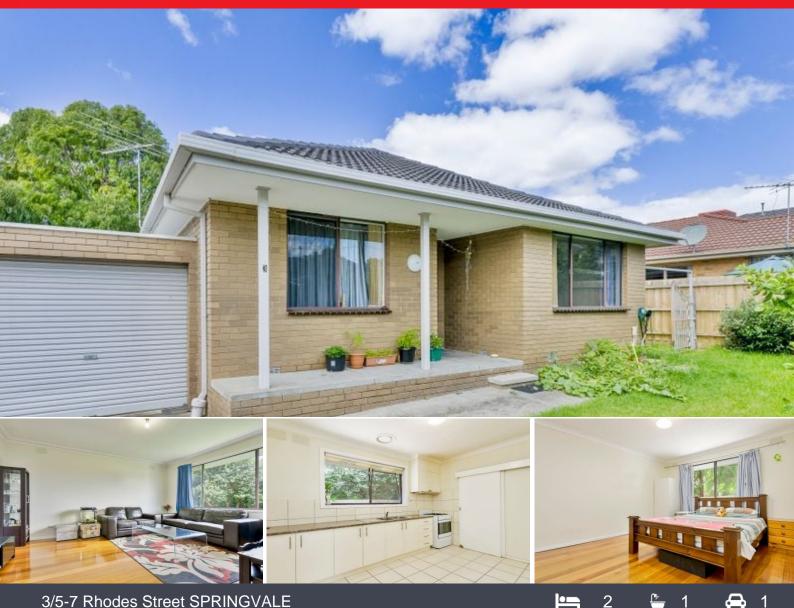

## Hidden Gem in a Great Location!

This single-level brick veneer home is an excellent choice for investors, downsizers & first time buyers.

Nestled in one of a desirable pocket in Springvale, this spacious and comfortable two-bedroom home with a low maintenance lifestyle is truly a rare find. Within walking distance is Springvale underground Train Station and Springvale Shopping Central with restaurants, cafes and fresh market produce and Warner Reserve nearby.

## Featuring:

- 2 large bedrooms with BIRs
- Spacious lounge with timber floors
- Kitchen with gas appliances
- Evaporated cooling & wall heater
- Verandah
- Front yard, side yard and low maintenance backyard
- Secure lock-up garage