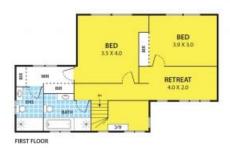

#### Ticking All The Right Boxes

This few years young townhouse located in the most convenient location, easy access to all amenities from public transport to shops in Noble Park Central.

Offering over 19 squares, 3 generous sized bedrooms plus a study, 3 bathrooms and 3 toilets (2 full ensuites), open plan kitchen and meals area, separate lounge opening to rear decking for outdoor entertainment, split A/C, gas appliances and double car garage.

## 2/1057 Heatherton Road, NOBLE PARK

DIECI AIME

Please note plans are indicative only and not drawn to exact scale.
All dimensions are approximate