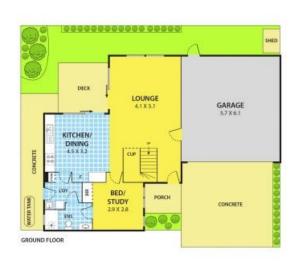

#### Ticking All The Right Boxes

This few years young townhouse located in the most convenient location, easy access to all amenities from public transport to shops in Noble Park Central.

Offering over 19 squares, 3 generous sized bedrooms plus a study, 3 bathrooms and 3 toilets (2 full ensuites), open plan kitchen and meals area, separate lounge opening to rear decking for outdoor entertainment, split A/C, gas appliances and double car garage.

## 2/1057 Heatherton Road, NOBLE PARK

DIECI AIME

Please note plans are indicative only and not drawn to exact scale.
All dimensions are approximate