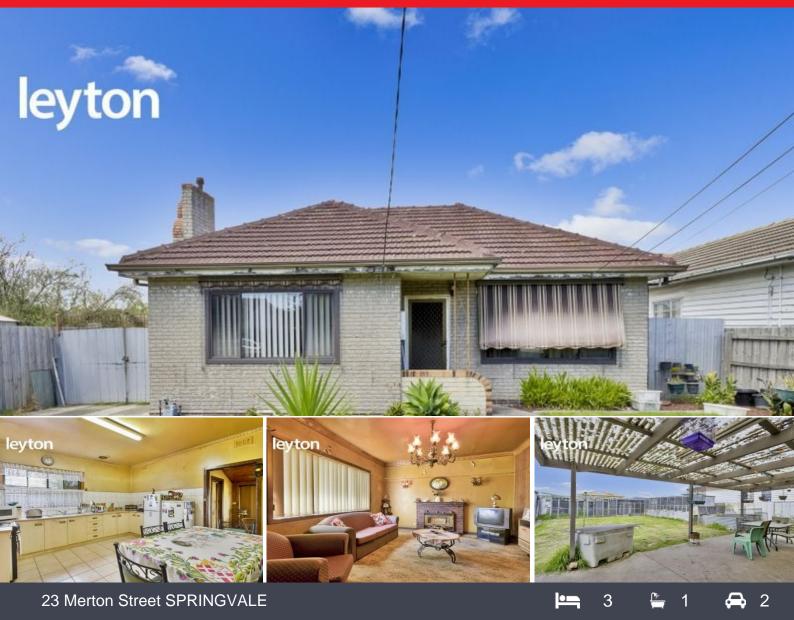

## Build your Dream Home in the Heart of Springvale

Blue-Chip opportunity set on 515sqm (approx.) offering brilliant scope for investment or development opportunity (STCA).

Set in the heart of Springvale, close to schools, medical clinics and shopping. Only minutes away from Springvale Underground Train Station, just a walk away to Springvale Central to enjoy a cuppa and watch the world go by, enjoy the popular market place and delicious Asian cuisines that our suburb has to offer! Kick a footy on the Warner Reserve Park, this is definitely one for the family to build, talk to your architect!

- Main Features:
- 3 Bedrooms
- Kitchen with gas appliances opening to meals and dining areas
- 1 Bathroom
- Lockable Garage

Auction: Saturday, 17th March 2018 at 2:30pm On Site Terms: 10% Deposit Balance: 90/120 Days E Sha Hat