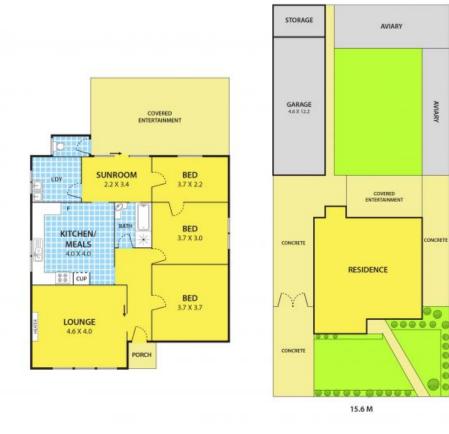

- Main Features:
- 3 Bedrooms
- Kitchen with gas appliances opening to meals and dining areas
- 1 Bathroom
- Lockable Garage

Auction: Saturday, 17th March 2018 at 2:30pm On Site Terms: 10% Deposit Balance: 90/120 Days E Sha Hat

## 23 Merton Street, SPRINGVALE

DISCLAIMER: Please note plans are indicative only and not drawn to exact scale. All dimensions are approximate