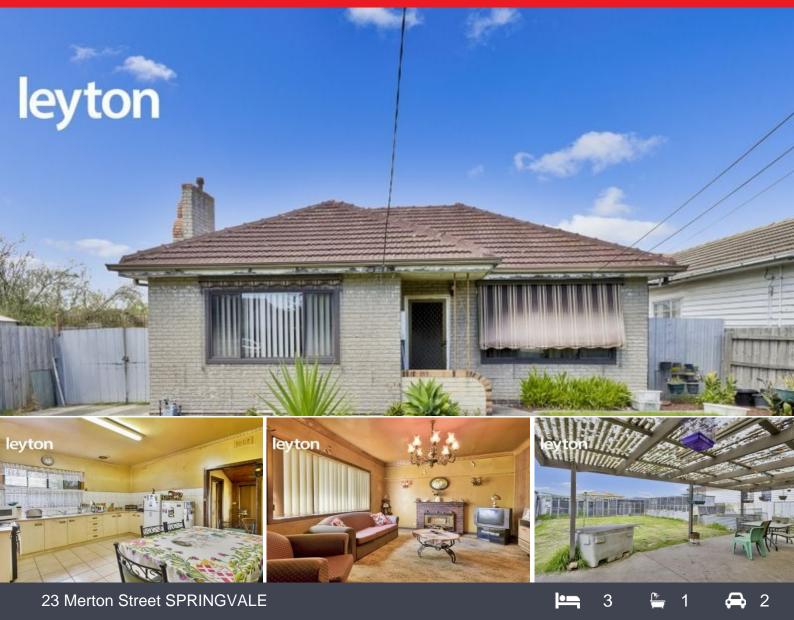

## leyton

## Build your Dream Home in the Heart of Springvale

Blue-Chip opportunity set on 515sqm (approx.) offering brilliant scope for investment or development opportunity (STCA).

Set in the heart of Springvale, close to schools, medical clinics and shopping. Only minutes away from Springvale Underground Train Station, just a walk away to Springvale Central to enjoy a cuppa and watch the world go by, enjoy the popular market place and delicious Asian cuisines that our suburb has to offer! Kick a footy on the Warner Reserve Park, this is definitely one for the family to build, talk to your architect!

- Main Features:
- 3 Bedrooms
- Kitchen with gas appliances opening to meals and dining areas
- 1 Bathroom
- Lockable Garage

Auction: Saturday, 17th March 2018 at 2:30pm On Site Terms: 10% Deposit Balance: 90/120 Days E Sha Hat

## 23 Merton Street, SPRINGVALE

DISCLAIMER: Please note plans are indicative only and not drawn to exact scale. All dimensions are approximate