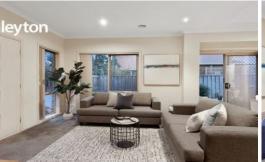

## Features Include:

- 3 generous sized bedrooms, all with BIRs
- 1 bathroom
- 2 toilets
- Spacious lounge
- Open kitchen and dining areas, including stone bench tops
- Gas appliances
- Dishwasher
- Ducted heating
- Split A/C