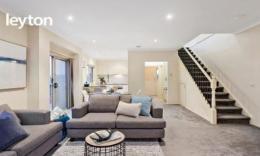

## Features Include:

- 3 generous sized bedrooms, all with BIRs
- 1 bathroom
- 2 toilets
- Spacious lounge
- Open kitchen and dining areas, including stone bench tops
- Gas appliances
- Dishwasher
- Ducted heating
- Split A/C