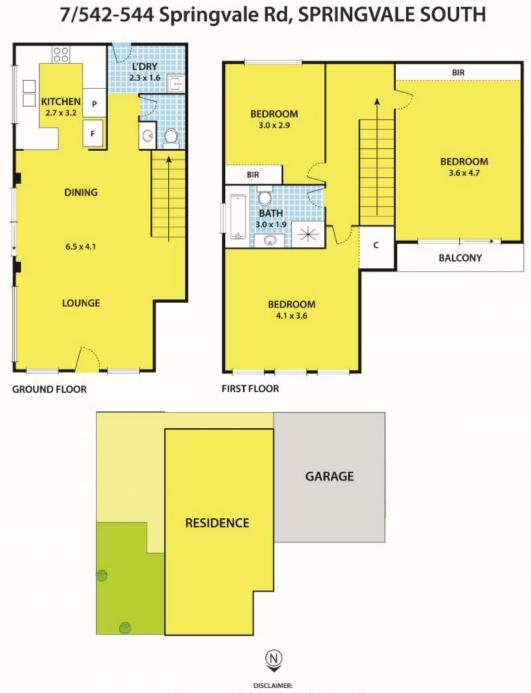

## leyton

7/542-544 Springvale Road SPRINGVALE SOUTH

-

3

## Spacious Townhouse & Perfectly Position

Beautifully presented and well looked after. This two-storey townhouse is an absolute treat for first home buyers, growing families and astute investors looking for a sizeable home in a fantastic location.

## Features Include:

- 3 generous sized bedrooms, all with BIRs
- 1 bathroom
- 2 toilets
- Spacious lounge
- Open kitchen and dining areas, including stone bench tops
- Gas appliances
- Dishwasher
- Ducted heating
- Split A/C

**Leyton Real Estate** 

Please note plans are indicative only and not drawn to exact scale.

All dimensions are approximate