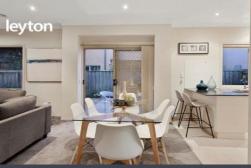

## Features Include:

- 3 generous sized bedrooms, all with BIRs
- 1 bathroom
- 2 toilets
- Spacious lounge
- Open kitchen and dining areas, including stone bench tops
- Gas appliances
- Dishwasher
- Ducted heating
- Split A/C