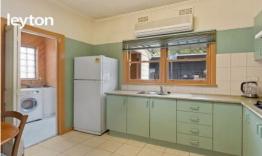

This home has been meticulously kept and features: 3 bedrooms, spacious living room with updated gas heater, open-plan kitchen and meals area with reverse cycle A/C, a central bathroom, separate toilet, outdoor covered entertainment at the rear, huge backyard, double carport plus a sleepout, multiple parking spaces at the front of the property and many more.