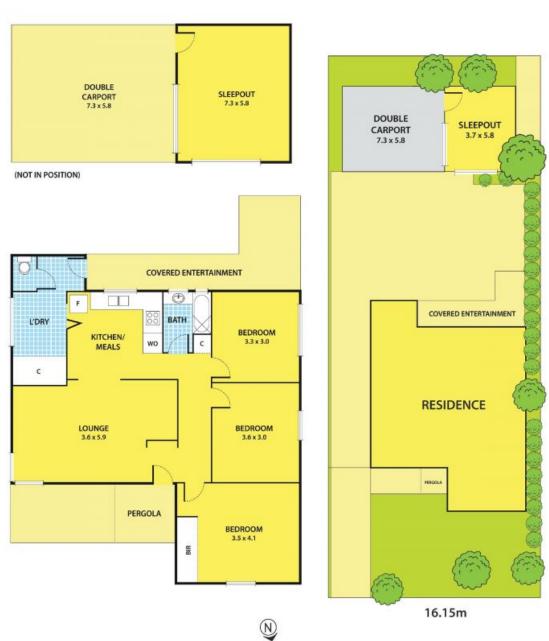

This home has been meticulously kept and features: 3 bedrooms, spacious living room with updated gas heater, open-plan kitchen and meals area with reverse cycle A/C, a central bathroom, separate toilet, outdoor covered entertainment at the rear, huge backyard, double carport plus a sleepout, multiple parking spaces at the front of the property and many more.

## 4 Young Street, SPRINGVALE

DISCLAIMER: Please note plans are indicative only and not drawn to exact scale.

All dimensions are approximate