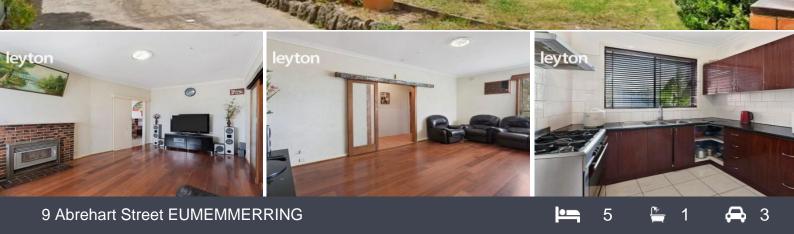

## Family Home with Fantastic Development Potential!

Nestled in a desirable pocket of Eumemmering and just around the corner from the EastLink Freeway, Princess Highway, Dandenong Plaza Shopping Centre, local shops, schools and buses. This solid five bedroom brick veneer home is built on a generous 737m2 (approx.) of prime flat land.

Features include:

- 5 bedrooms
- Lounge room adjoining to an original kitchen and dining
- Large laundry
- Updated central bathroom and separate toilet
- Timber flooring and tiling in the toilet, bathroom and laundry
- Gas appliances
- Original air conditioner
- 12 Solar Panels for energy efficiency
- Double car garage