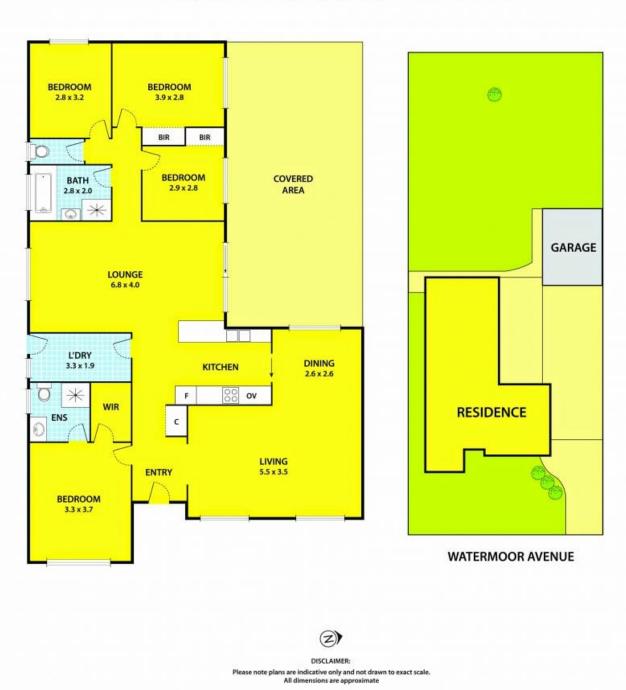

Features include:

- A master bedroom with a walk-in robe and ensuite
- Two bedrooms with built-in robes
- A study which can be converted into a fourth bedroom
- A central bathroom and separate toilet
- Polished timber floorboards and tiling throughout
- Large L-shaped front lounge with air conditioner

- A fully equipped original timber kitchen with an adjoining dining and living areas

Other additional features include: ducted heating, undercover entertainment area, double garage and a spacious enclosed backyard for the kids and pets to run free as well as plenty of room for your own vegetable garden.