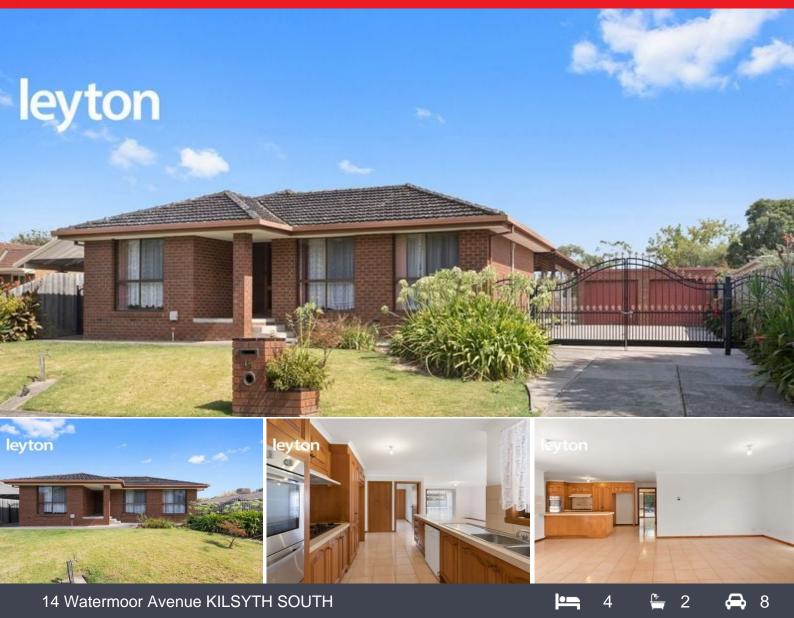

## A Family Home with Endless Possibilities!!

This well presented solid brick veneer family home located in the prominent Kilsyth South Estate has plenty to offer! Built on a massive 994m2 (approx.) land, it is just minutes away to shops, schools and buses.

Features include:

- A master bedroom with a walk-in robe and ensuite
- Two bedrooms with built-in robes
- A study which can be converted into a fourth bedroom
- A central bathroom and separate toilet
- Polished timber floorboards and tiling throughout
- Large L-shaped front lounge with air conditioner

- A fully equipped original timber kitchen with an adjoining dining and living areas

Other additional features include: ducted heating, undercover entertainment area, double garage and a spacious enclosed backyard for the kids and pets to run free as well as plenty of room for your own vegetable garden.

## 14 Watermoor Avenue, KILSYTH SOUTH