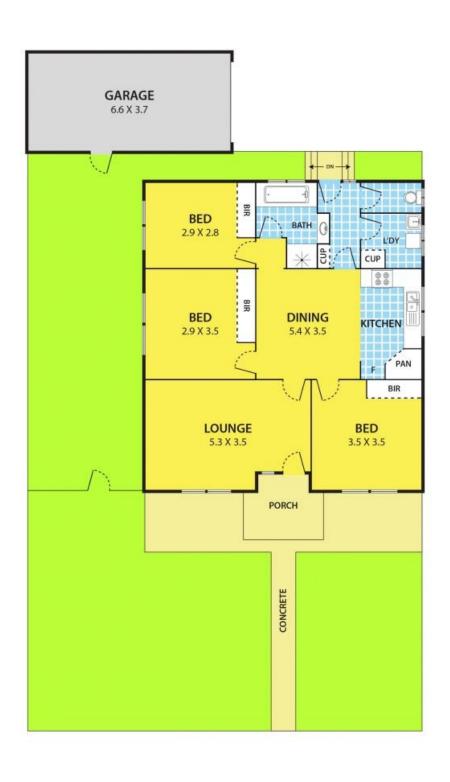

## A RARE OPPORTUNITY HAS COME UP!

A great opportunity to secure a front sitting unit, on a block of land of approximately 275m2. Ideal for first home buyers, downsizers or astute investors.

A fantastic opportunity has arisen to purchase a well presented and well looked after 3 bedroom unit that is close to everything Noble Park has to offer. Youll be within a stone throw away from Noble Park school zone, train station, Noble Park Aquatic Centre and Skate Park and many more that you can name of.

Original home consists of:

- 3 Bedrooms
- 1 Bathroom
- Spacious Living Room
- Timber Flooring
- Lockable Garage

Terms: 10% deposit Balance: 30/60 days

E Sha Hat