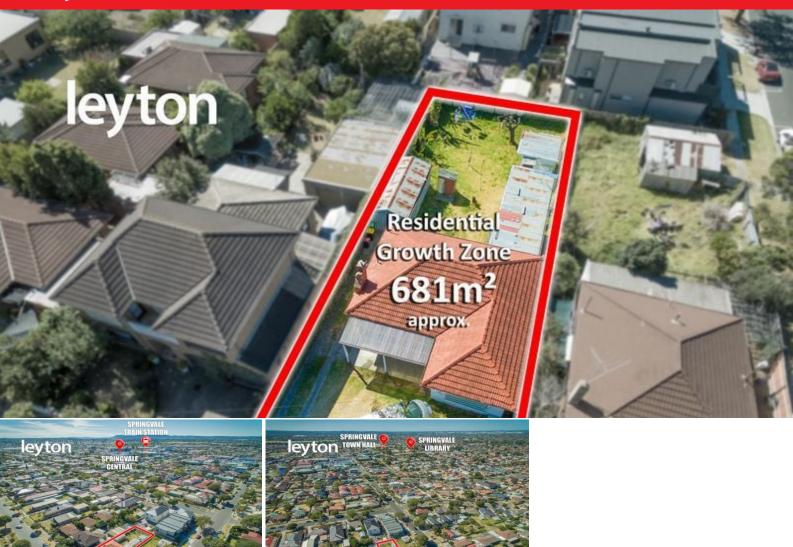

### **BLUE CHIP INVESTMENT IN GROWTH ZONE**

Blue Chip Block sitting on approx. 681m2 (RGZ) right in the heart of Springvale Central. Suitable for investors, developers and land bankers. Multi dwellings development possible (STCA).