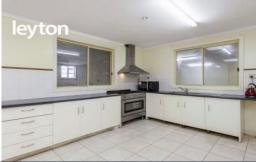

#### Property Features:

- 3 bedrooms
- 1 bathroom with separate toilet
- Living area adjoining the formal dining
- Spacious kitchen adjoining the family room
- Single carport
- LED downlights
- Gas appliances