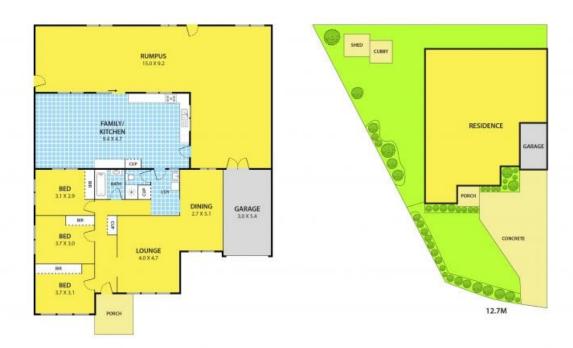

### **Opportunity Awaits**

Nestled in a quiet cul-de-sac, this triple frontage brick-veneer home is perfect for investors, developers and families looking to add their own personal touch. Sitting on a 690m2 (approx.) allotment ideal for future development (STCA).

#### Property Features:

- 3 bedrooms
- 1 bathroom with separate toilet
- Living area adjoining the formal dining
- Spacious kitchen adjoining the family room
- Single carport
- LED downlights
- Gas appliances

## 6 Eva Court, MULGRAVE

DISCLAIMER:

Please note plans are indicative only and not drawn to exact scale.

All dimensions are approximate