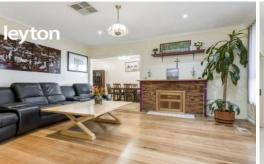

#### Property Features:

- 3 bedrooms
- 1 bathroom with separate toilet
- Living area adjoining the formal dining
- Spacious kitchen adjoining the family room
- Single carport
- LED downlights
- Gas appliances