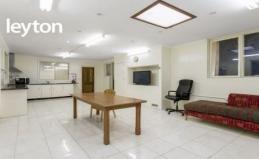

#### Property Features:

- 3 bedrooms
- 1 bathroom with separate toilet
- Living area adjoining the formal dining
- Spacious kitchen adjoining the family room
- Single carport
- LED downlights
- Gas appliances